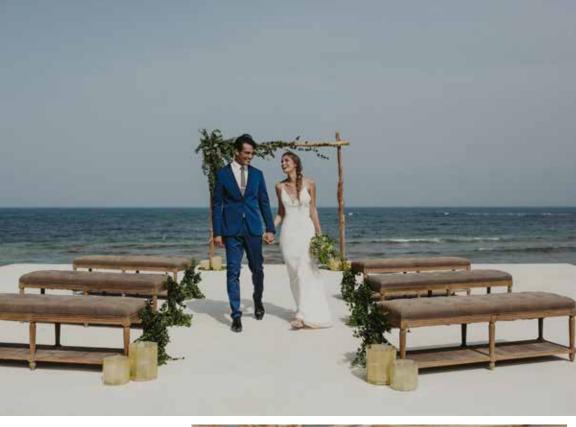

### cancun MEXICO

Top: Victoria Sofa, Aldo Chairs, Hannah Coffee Table, Decorative Pillows.

Bottom and Right: Brass Candlesticks, Cut Crystal Glassware, Brass Champagne Coupes, Ornate Silver Charger, Avalon Dinner Plate, Malibu Salad Plate, Silver Flatware. At Nizuk Resort, by Crosby + Jon Design with Bridal Theory.

Rustic Pews. At Nizuk Resort, by Crosby + Jon Design with Bridal Theory.

DANA GRANT PHOTOGRAPHY

Moni and Adri Photography at Sanara Tulum using the Suffolk Bench, Grace Chair, by Crosby + Jon Design with Krista Jon Floral.. Right: Soho Coffee Table, Amour Sofa, Grace Sofa, Elm Pouf, Cream Geo Pouf, Egret Pouf, Brass Votives and Crystal Containers, Milk Glass Containers.