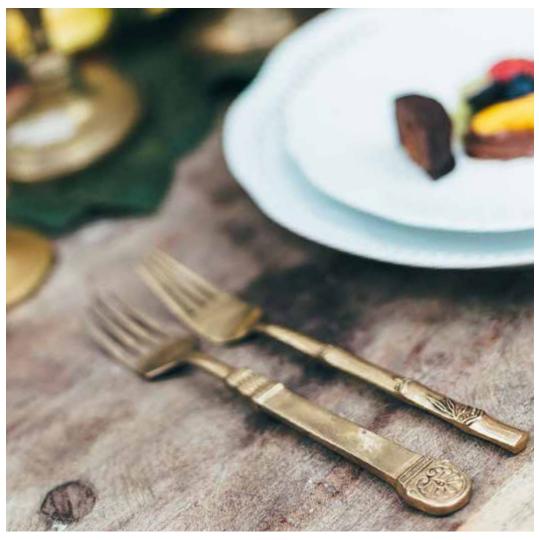

# RIVIERA MAYA

LANE DITTOE PHOTOGRAPHY

Teal Blue Goblets, Brass Chargers, Dip-Dye Napkins, Vintage Blue Mixed China, Vintage Brass Flatware, Brass Champagne Coupes. *Rosewood Mayakoba, Mexico, designed by Crosby + Jon with Krista Jon Floral.* 