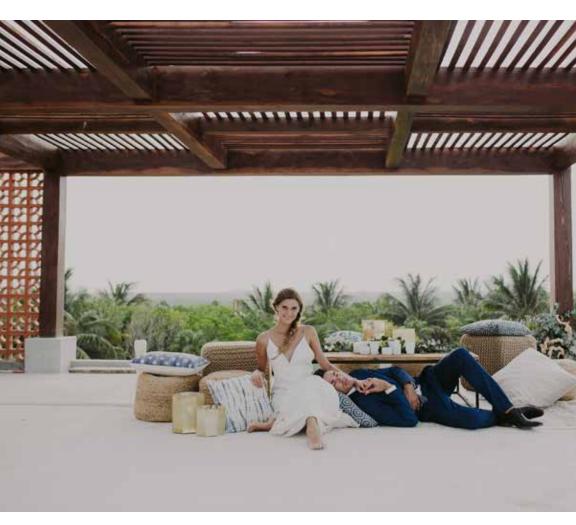

### cancun MEXICO

Top: Victoria Sofa, Aldo Chairs, Hannah Coffee Table, Decorative Pillows.

Bottom and Right: Brass Candlesticks, Cut Crystal Glassware, Brass Champagne Coupes, Ornate Silver Charger, Avalon Dinner Plate, Malibu Salad Plate, Silver Flatware. At Nizuk Resort, by Crosby + Jon Design with Bridal Theory.

Rustic Pews. At Nizuk Resort, by Crosby + Jon Design with Bridal Theory.

DANA GRANT PHOTOGRAPHY

Moni and Adri Photography at Sanara Tulum using the Suffolk Bench, Grace Chair, by Crosby + Jon Design with Krista Jon Floral.. Right: Soho Coffee Table, Amour Sofa, Grace Sofa, Elm Pouf, Cream Geo Pouf, Egret Pouf, Brass Votives and Crystal Containers, Milk Glass Containers.