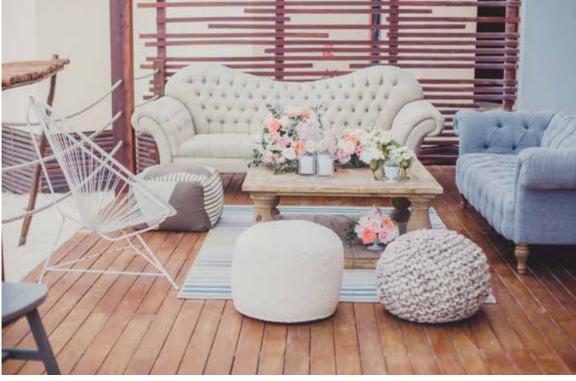

Rustic Pews. At Nizuk Resort, by Crosby + Jon Design with Bridal Theory.

DANA GRANT PHOTOGRAPHY

Moni and Adri Photography at Sanara Tulum using the Suffolk Bench, Grace Chair, by Crosby + Jon Design with Krista Jon Floral.. Right: Soho Coffee Table, Amour Sofa, Grace Sofa, Elm Pouf, Cream Geo Pouf, Egret Pouf, Brass Votives and Crystal Containers, Milk Glass Containers.