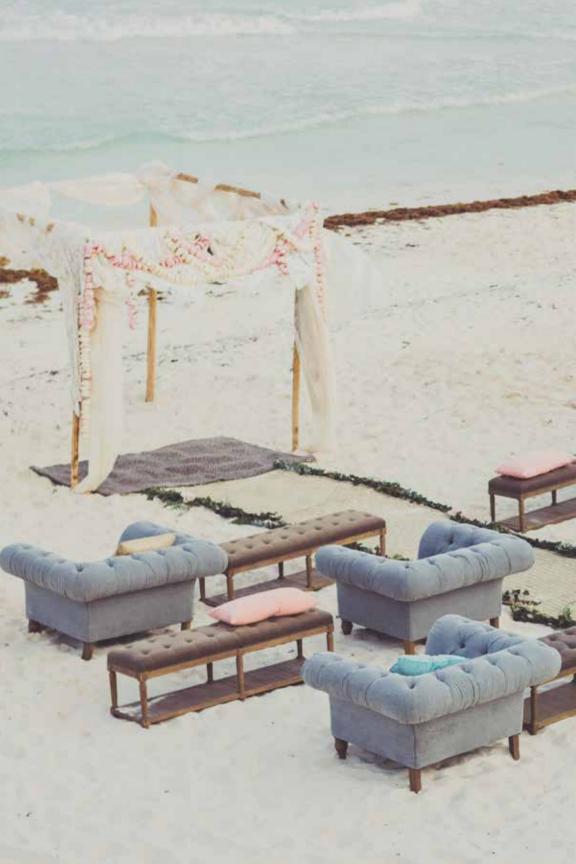

Left: Suffolk Bench, Wood Canopy, Iris Hurricane.

Right: Soho Table, Decorative Pillows, Iris Hurricanes, Heron Poufs, Tattler Poufs, Milk Glass Votives. At Sanara Tulum by Kerry Beach Events with Vanessa Jaimes Floral.

CHELLISE MICHAEL PHOTOGRAPHY

Soho Table, Decorative Pillows, Iris Hurricanes, Heron Poufs, Tattler Poufs, Milk Glass Votives. At Sanara Tulum by Kerry Beach Events with Vanessa Jaimes Floral.

Blush Goblets, Silver Goblets, Mercury Votives, Ornate Silver Charges, Sophia Dinner Plate, Doheney Salad Plate, Blush Salad Plate, Silver Flatware, Silver Candlesticks. At Casa Violeta by Kerry Beach Events with Vanessa Jaimes Floral.