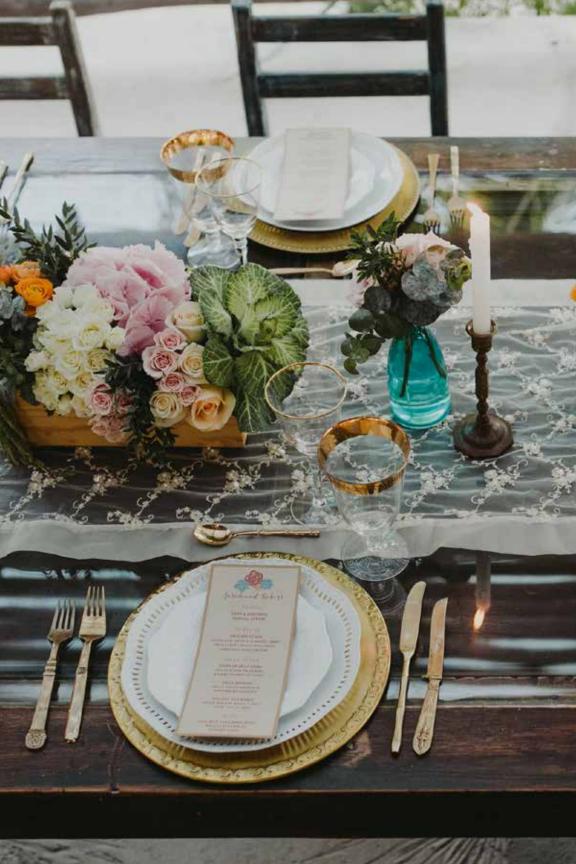

# RIVIERA MAYA

LANE DITTOE PHOTOGRAPHY

Teal Blue Goblets, Brass Chargers, Dip-Dye Napkins, Vintage Blue Mixed China, Vintage Brass Flatware, Brass Champagne Coupes. *Rosewood Mayakoba, Mexico, designed by Crosby + Jon with Krista Jon Floral.* 