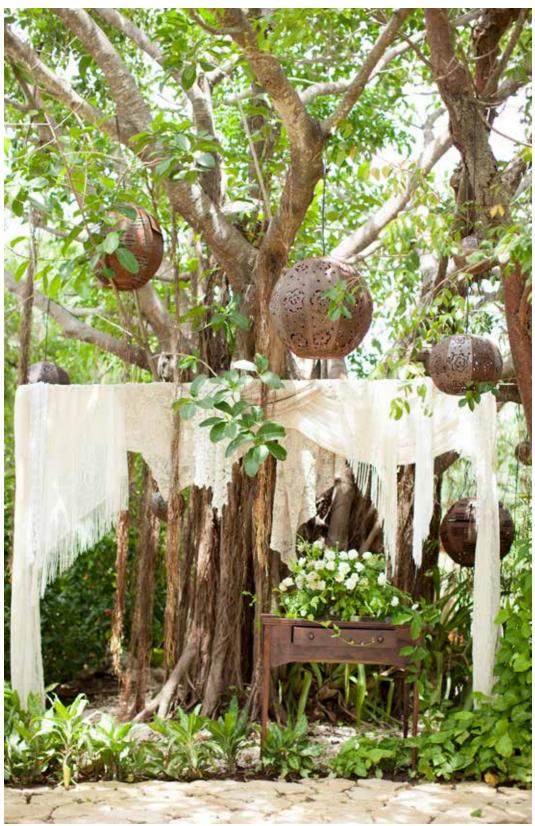

Left: Suffolk Bench, Wood Canopy, Iris Hurricane.

Right: Soho Table, Decorative Pillows, Iris Hurricanes, Heron Poufs, Tattler Poufs, Milk Glass Votives. At Sanara Tulum by Kerry Beach Events with Vanessa Jaimes Floral.