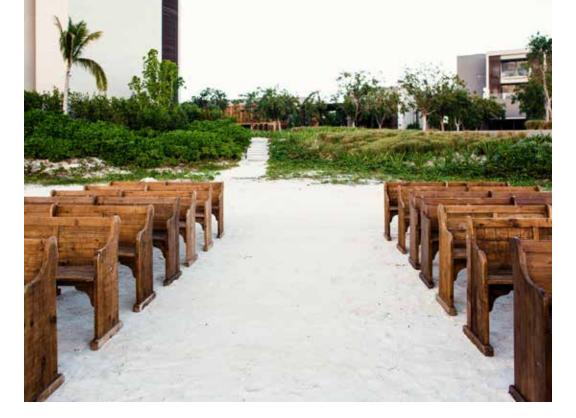

Rustic Pews. At Nizuk Resort, by Crosby + Jon Design with Bridal Theory.

DANA GRANT PHOTOGRAPHY

Moni and Adri Photography at Sanara Tulum using the Suffolk Bench, Grace Chair, by Crosby + Jon Design with Krista Jon Floral.. Right: Soho Coffee Table, Amour Sofa, Grace Sofa, Elm Pouf, Cream Geo Pouf, Egret Pouf, Brass Votives and Crystal Containers, Milk Glass Containers.