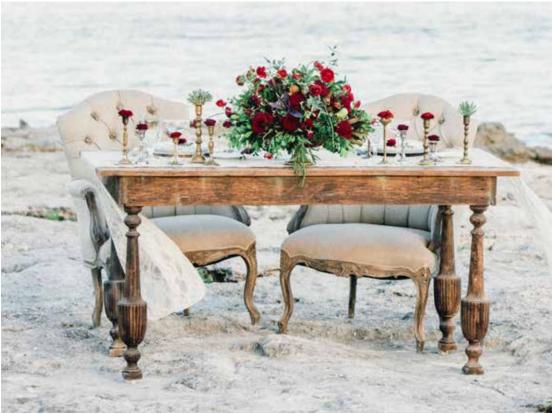

# RIVIERA MAYA

LANE DITTOE PHOTOGRAPHY

Teal Blue Goblets, Brass Chargers, Dip-Dye Napkins, Vintage Blue Mixed China, Vintage Brass Flatware, Brass Champagne Coupes. *Rosewood Mayakoba, Mexico, designed by Crosby + Jon with Krista Jon Floral.* 