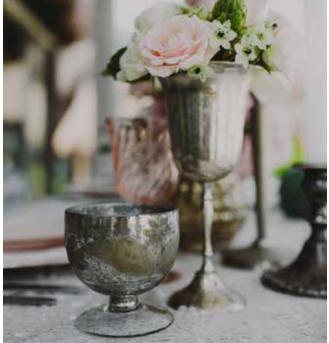

# RIVIERA MAYA

LANE DITTOE PHOTOGRAPHY

Teal Blue Goblets, Brass Chargers, Dip-Dye Napkins, Vintage Blue Mixed China, Vintage Brass Flatware, Brass Champagne Coupes. *Rosewood Mayakoba, Mexico, designed by Crosby + Jon with Krista Jon Floral.* 