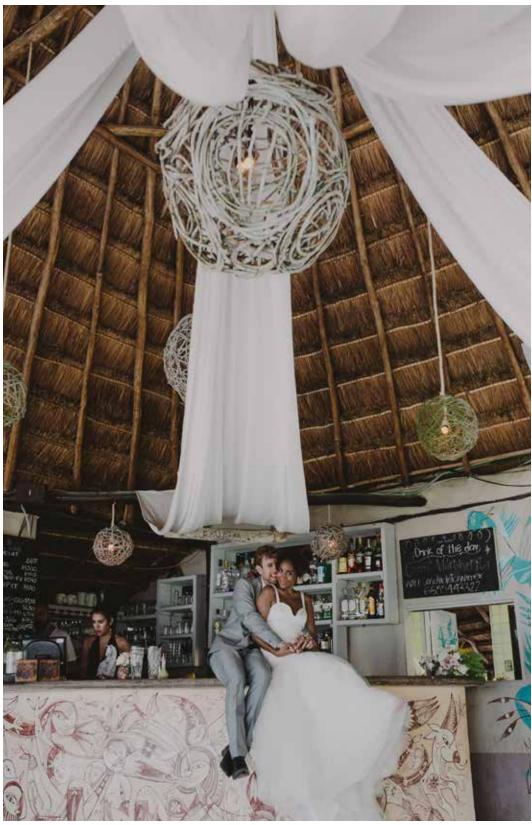

Rustic Pews. At Nizuk Resort, by Crosby + Jon Design with Bridal Theory.

DANA GRANT PHOTOGRAPHY

Moni and Adri Photography at Sanara Tulum using the Suffolk Bench, Grace Chair, by Crosby + Jon Design with Krista Jon Floral.. Right: Soho Coffee Table, Amour Sofa, Grace Sofa, Elm Pouf, Cream Geo Pouf, Egret Pouf, Brass Votives and Crystal Containers, Milk Glass Containers.