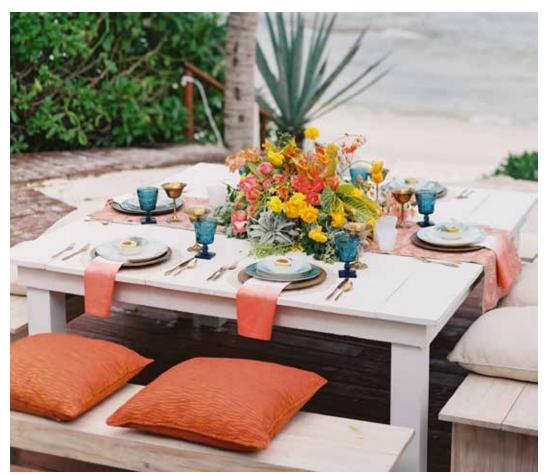

# RIVIERA MAYA

LANE DITTOE PHOTOGRAPHY

Teal Blue Goblets, Brass Chargers, Dip-Dye Napkins, Vintage Blue Mixed China, Vintage Brass Flatware, Brass Champagne Coupes. *Rosewood Mayakoba, Mexico, designed by Crosby + Jon with Krista Jon Floral.* 