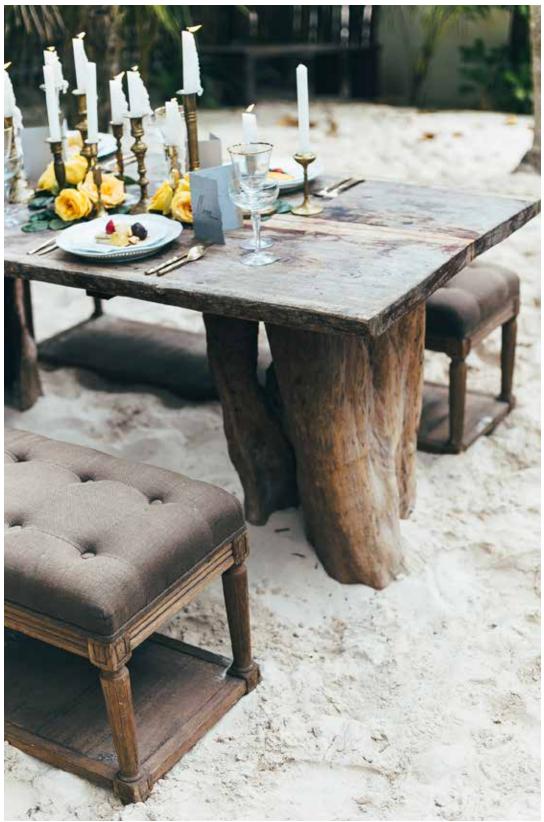

### TULUM MEXICO

Photography by The Love Studio. Moroccan Poufs, Decorative Pillows, Tangier Rug, Orion Coffee Table, Brass Candlesticks, Vintage Brass Flatware, Crystal Champagne Coupes, Gold-Rimmed Wine Goblets, Sofia Dinner Plate, At Casa Violeta with The Eventeur and Anista Designs.