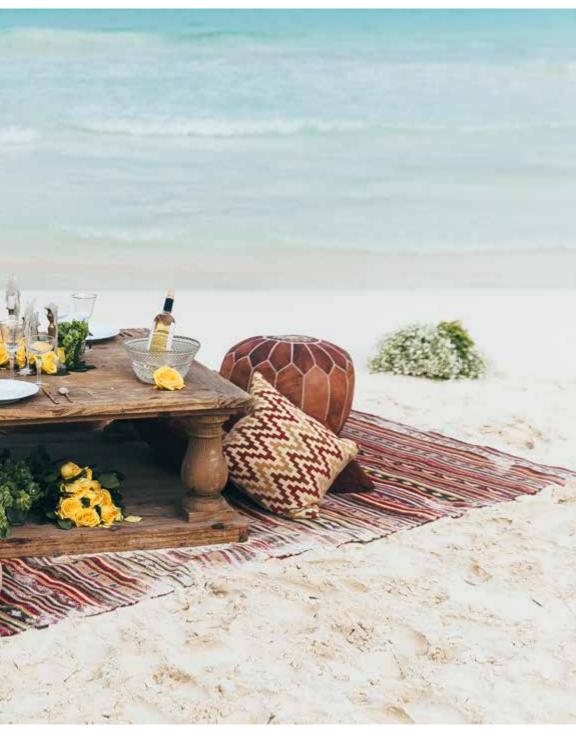

### TULUM MEXICO

Photography by The Love Studio. Moroccan Poufs, Decorative Pillows, Tangier Rug, Orion Coffee Table, Brass Candlesticks, Vintage Brass Flatware, Crystal Champagne Coupes, Gold-Rimmed Wine Goblets, Sofia Dinner Plate, At Casa Violeta with The Eventeur and Anista Designs.