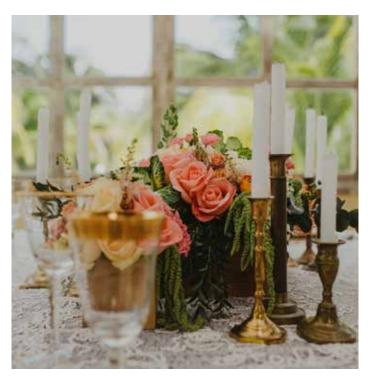

# RIVIERA MAYA

LANE DITTOE PHOTOGRAPHY

Teal Blue Goblets, Brass Chargers, Dip-Dye Napkins, Vintage Blue Mixed China, Vintage Brass Flatware, Brass Champagne Coupes. *Rosewood Mayakoba, Mexico, designed by Crosby + Jon with Krista Jon Floral.* 

LANE DITTOE PHOTOGRAPHY

Suffolk Bench, Brass Candlesticks, Vintage Brass Flatware, Gold-Rimmed Wine Goblets, Crystal Champagne Coupes Sonora Dinner Plate, Blossom Salad Plate. At Casa Violeta with The Eventeur and Anista Designs.