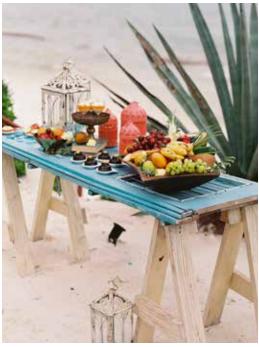

### TULUM MEXICO

Photography by The Love Studio. Moroccan Poufs, Decorative Pillows, Tangier Rug, Orion Coffee Table, Brass Candlesticks, Vintage Brass Flatware, Crystal Champagne Coupes, Gold-Rimmed Wine Goblets, Sofia Dinner Plate, At Casa Violeta with The Eventeur and Anista Designs.