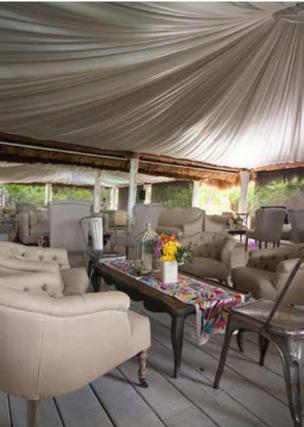

Rustic Pews. At Nizuk Resort, by Crosby + Jon Design with Bridal Theory.

DANA GRANT PHOTOGRAPHY

Moni and Adri Photography at Sanara Tulum using the Suffolk Bench, Grace Chair, by Crosby + Jon Design with Krista Jon Floral.. Right: Soho Coffee Table, Amour Sofa, Grace Sofa, Elm Pouf, Cream Geo Pouf, Egret Pouf, Brass Votives and Crystal Containers, Milk Glass Containers.