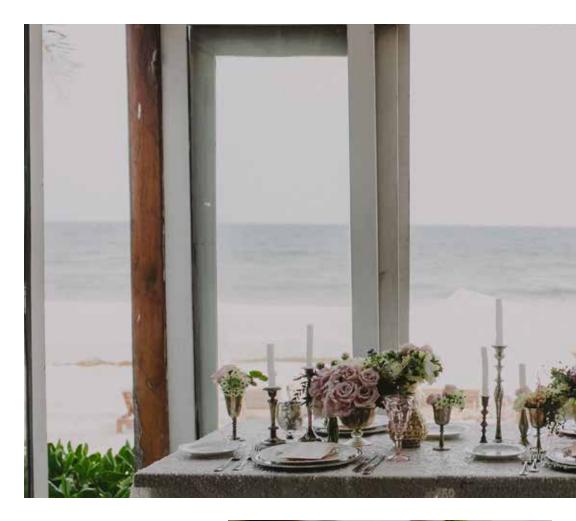

# RIVIERA MAYA

LANE DITTOE PHOTOGRAPHY

Teal Blue Goblets, Brass Chargers, Dip-Dye Napkins, Vintage Blue Mixed China, Vintage Brass Flatware, Brass Champagne Coupes. *Rosewood Mayakoba, Mexico, designed by Crosby + Jon with Krista Jon Floral.* 