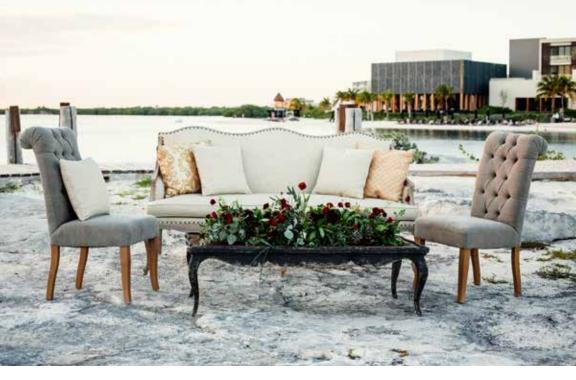

### cancun MEXICO

Top: Victoria Sofa, Aldo Chairs, Hannah Coffee Table, Decorative Pillows.

Bottom and Right: Brass Candlesticks, Cut Crystal Glassware, Brass Champagne Coupes, Ornate Silver Charger, Avalon Dinner Plate, Malibu Salad Plate, Silver Flatware. At Nizuk Resort, by Crosby + Jon Design with Bridal Theory.