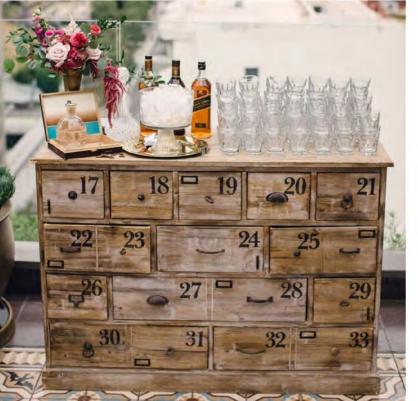

## ROOFTOP SOIREE

Design + Production: Kristin Banta Events Specialty Rentals: Archive Rentals Photography by Braedon Flynn Music: Elan Artists Venue: Perch

Left: Kate Settee, Kate Chair, Emily Chair, Suffolk Bench, Petra Coffee Table, Parker Side Table, Delphine Side Table, Vintage Suitcases, Burton Trunk, Stockard Dresser Right: Gramophone, Vintage Camera

### ROOFTOP LOUNGE THE RENTALS

SUITCASE

VINYL RECORDS

STOCKARD DRESSER

PEPSI CRATES

GUILFORD CIGAR CHAIR

EMILY CHAIR

SUFFOLK BENCH