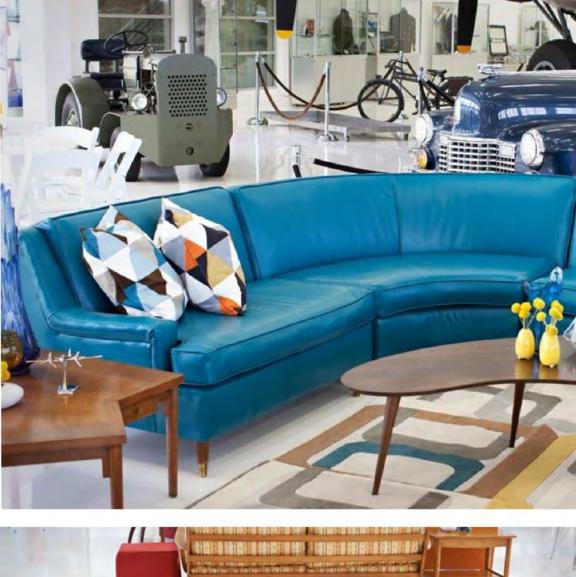

## TAKE FLIGHT

Specialty Rentals: Archive Rentals
Design + Coordination: Bespoke by Katy
Photography by Tara Sieling
Venue: Lyon Air Museum

Top: Draper Sectional, Kidney Coffee Table, Zane Table, Viking Vases, Mid-Century Modern Rug Bottom: Sun Kissed Chairs Astro Table, Vintage Suitcases, Cadon Chair

# TAKE FLIGHT THE RENTALS

SUN KISSED CHAIR

DRAPER SECTIONAL

SUIT CASES

VIKING VASES

KIDNEY COFFEE TABLE