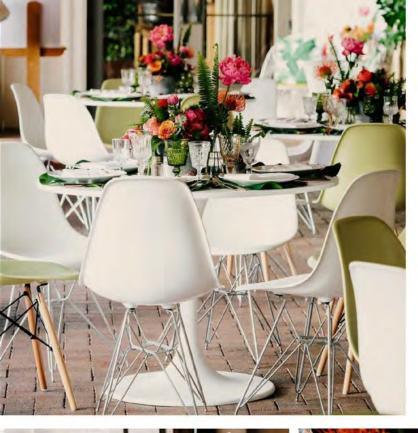

# TROPICAL

Specialty Rentals: Archive Rentals
Design + Production by Crosby + Jon Design
Photography by Dana Grant Photo
Florals by Art with Nature
Venue: Pelican Hill Resort

Top Left: Saarinen
Table, Eiffel Chairs
Top Right: Cadon
Chairs, Rocket
Chairs, Deano Sofa,
Lance Coffee Table,
Newport Lanterns,
Sisal Rug, Tatum
Side Table
Bottom: Hepburn
China, Rose Gold
Flatware, Blush
Goblets, Green
Goblets, Bamboo
Bar

# TROPICAL THE RENTALS

FFEL CHAIR SAARINEN TABLE

HEPBURN CHINA

BLUSH & GREEN GOBLETS

NEWPORT LANTERNS

TROPICAL PILLOW

BAMBOO BAR