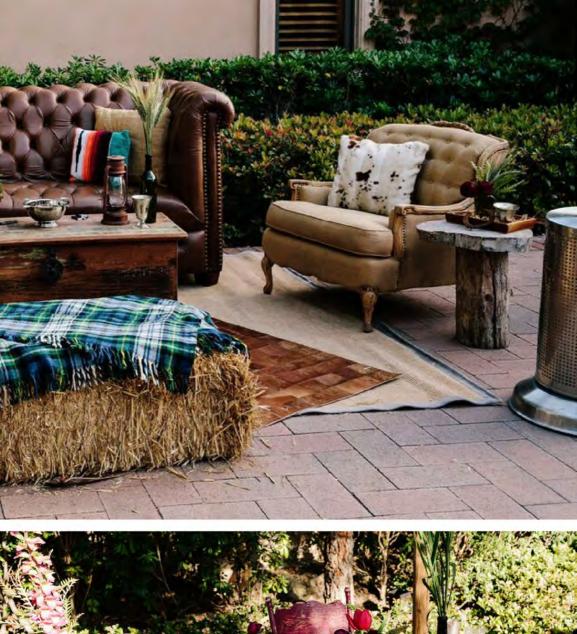

## WESTERN

Specialty Rentals: Archive Rentals

Design + Production by Crosby + Jon Design

Photography by Dana Grant Photo

Florals by Art with Nature

Venue: Pelican Hill Resort

Top: Jackson Sofa, Eldon Chair, Justine Chair, Asher Chair, Wood Stump, Santiago Pillows, Wool Blankets, Amber and Brown Bottles, Cowhide Rug, Vintage Lanterns Bottom left: Vintage Claw Foot Bathtub Bottom Right: Silver Goblets, Cut Crystal Goblets, Vintage Farm Shutters, Flatware-Vintage Silver, Nelly Napkin, Sonora Dinner Plate, Silver Chargers, Mixed Farm Chairs

### WESTERN

#### THE RENTALS

WAGON WHEELS

WOOD STUMP

HORSESHOES

SONOMA TABLE

FARM SHUTTERS

SILVER GOBLETS

WOOL BLANKETS

NELLY NAPKINS

MIXED FARM CHAIRS