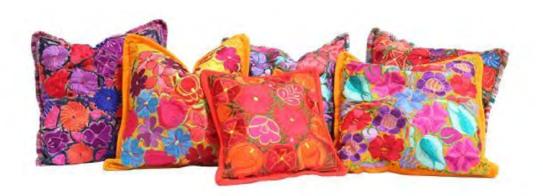

Baylor Shelf, Vintage Colored Glass Containers, Himmeli Geos Right: Solana Table, Cambria Bench, Baule Clothe Throws, Rooney Chair, Florence Day Bed, Azhar Rug, Santiago and Florentine Pillows

Left: Mixed Colored Goblets,

# POP-UP FIESTA THE RENTALS

ROSE GOLD DINING CHAIR

FLORENTINE PILLOWS

SANTIAGO RUNNERS

ALI RUG