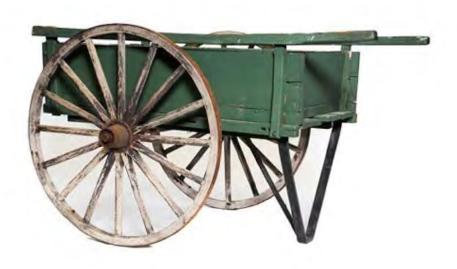

## WESTERN

Specialty Rentals: Archive Rentals

Design + Production by Crosby + Jon Design

Photography by Dana Grant Photo

Florals by Art with Nature

Venue: Pelican Hill Resort

Top: Jackson Sofa, Eldon Chair, Justine Chair, Asher Chair, Wood Stump, Santiago Pillows, Wool Blankets, Amber and Brown Bottles, Cowhide Rug, Vintage Lanterns Bottom left: Vintage Claw Foot Bathtub Bottom Right: Silver Goblets, Cut Crystal Goblets, Vintage Farm Shutters, Flatware-Vintage Silver, Nelly Napkin, Sonora Dinner Plate, Silver Chargers, Mixed Farm Chairs

#### THE RENTALS

WAGON WHEELS

WOOD STUMP

HORSESHOES

SONOMA TABLE

FARM SHUTTERS

SILVER GOBLETS

WOOL BLANKETS