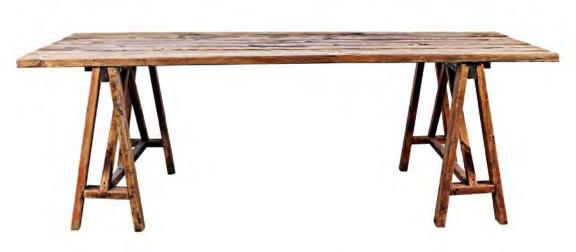

## ITALIAN FEAST

Specialty Rentals: Archive Rentals

Design + Production by Crosby + Jon Design

Photography by Dana Grant Photo

Florals by Krista Jon Floral

Venue: Pelican Hill Resort

Left: Left: Mixed Farm Chairs, Sonoma Table, Cranberry Goblets, Vintage White China, Nelly Napkins, Flatware – Vintage Brass, Burlap Runner, Wood Pergola, Vintage Blue Vespa, Accordion, Merchant Cart, Picnic Basket, Fishing Basket Right: Hanging Scale

#### THE RENTALS

MIXED FARM CHAIRS

ACCORDION

MERCHANT CART

NELLY NAPKINS

VINTAGE BRASS FLATWARE

CRANBERRY GOBLETS

HANGING SCALE