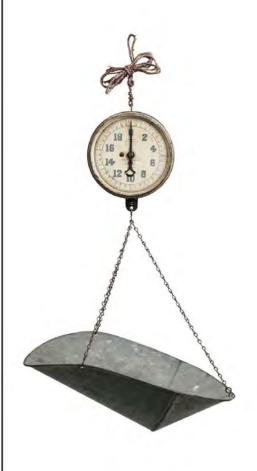

## ITALIAN FEAST

Specialty Rentals: Archive Rentals

Design + Production by Crosby + Jon Design

Photography by Dana Grant Photo

Florals by Krista Jon Floral

Venue: Pelican Hill Resort

Left: Left: Mixed Farm Chairs, Sonoma Table, Cranberry Goblets, Vintage White China, Nelly Napkins, Flatware – Vintage Brass, Burlap Runner, Wood Pergola, Vintage Blue Vespa, Accordion, Merchant Cart, Picnic Basket, Fishing Basket Right: Hanging Scale

#### THE RENTALS

MIXED FARM CHAIRS

ACCORDION

MERCHANT CART

NELLY NAPKINS

VINTAGE BRASS FLATWARE

CRANBERRY GOBLETS

HANGING SCALE