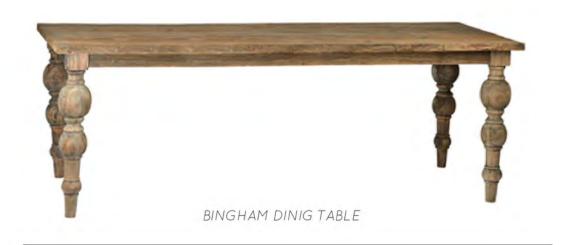

### SUMMER BRUNCH

Specialty Rentals: Archive Rentals
Design + Production: No Subject L.A.
Photography by Monica Wang
Venue: One Colorado Old Pasadena

Blush Goblets, Mid-Century
Drink-ware, Vintage Glass Tea Cups,
Bingham Dining Tables, French Bistro
Dining Chair, Suffolk Bench, Viceroy
Dining Chairs, Mixed White Farm
Chairs, Sophia Chairs