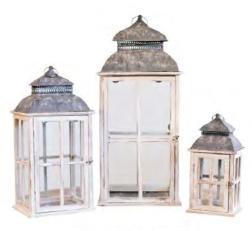

## NAUTICAL

Specialty Rentals: Archive Rentals

Design + Production by Crosby + Jon Design

Photography by Dana Grant Photo

Florals by Art with Nature

Venue: Pelican Hill Resort

Left: Lemonade Stand, Baylor Shelf, Hampton Lanterns, Vintage Buoys, Vintage Life Preserver Right: Celestial Chair, Octopus Accessory, Parker Lantern, Vintage Buoys, Antique French Doors