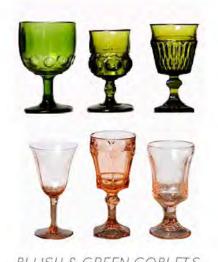

# TROPICAL

Specialty Rentals: Archive Rentals
Design + Production by Crosby + Jon Design
Photography by Dana Grant Photo
Florals by Art with Nature
Venue: Pelican Hill Resort

Top Left: Saarinen
Table, Eiffel Chairs
Top Right: Cadon
Chairs, Rocket
Chairs, Deano Sofa,
Lance Coffee Table,
Newport Lanterns,
Sisal Rug, Tatum
Side Table
Bottom: Hepburn
China, Rose Gold
Flatware, Blush
Goblets, Green
Goblets, Bamboo
Bar

# TROPICAL THE RENTALS

FFEL CHAIR SAARINEN TABLE

HEPBURN CHINA

BLUSH & GREEN GOBLETS

NEWPORT LANTERNS

TROPICAL PILLOW

BAMBOO BAR