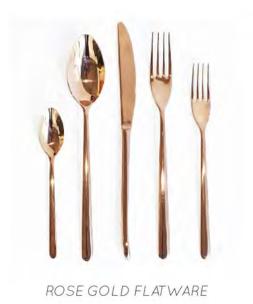

# TROPICAL

Specialty Rentals: Archive Rentals
Design + Production by Crosby + Jon Design
Photography by Dana Grant Photo
Florals by Art with Nature
Venue: Pelican Hill Resort

Top Left: Saarinen
Table, Eiffel Chairs
Top Right: Cadon
Chairs, Rocket
Chairs, Deano Sofa,
Lance Coffee Table,
Newport Lanterns,
Sisal Rug, Tatum
Side Table
Bottom: Hepburn
China, Rose Gold
Flatware, Blush
Goblets, Green
Goblets, Bamboo
Bar

# TROPICAL THE RENTALS

FFEL CHAIR SAARINEN TABLE

HEPBURN CHINA

BLUSH & GREEN GOBLETS

NEWPORT LANTERNS

TROPICAL PILLOW

BAMBOO BAR