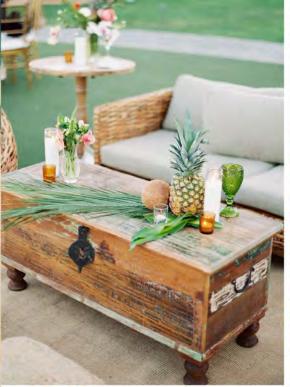

# TROPICAL

Specialty Rentals: Archive Rentals
Design + Production by Crosby + Jon Design
Photography by Dana Grant Photo
Florals by Art with Nature
Venue: Pelican Hill Resort

Top Left: Saarinen
Table, Eiffel Chairs
Top Right: Cadon
Chairs, Rocket
Chairs, Deano Sofa,
Lance Coffee Table,
Newport Lanterns,
Sisal Rug, Tatum
Side Table
Bottom: Hepburn
China, Rose Gold
Flatware, Blush
Goblets, Green
Goblets, Bamboo
Bar

# TROPICAL THE RENTALS

FFEL CHAIR SAARINEN TABLE

HEPBURN CHINA

BLUSH & GREEN GOBLETS

NEWPORT LANTERNS

TROPICAL PILLOW

BAMBOO BAR