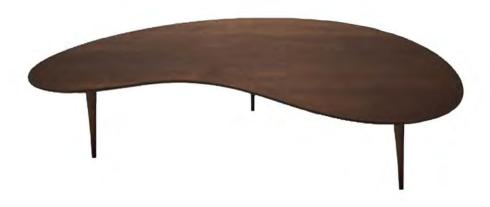

## TAKE FLIGHT

Specialty Rentals: Archive Rentals
Design + Coordination: Bespoke by Katy
Photography by Tara Sieling
Venue: Lyon Air Museum

Top: Draper Sectional, Kidney Coffee Table, Zane Table, Viking Vases, Mid-Century Modern Rug Bottom: Sun Kissed Chairs Astro Table, Vintage Suitcases, Cadon Chair

# TAKE FLIGHT THE RENTALS

SUN KISSED CHAIR

DRAPER SECTIONAL

SUIT CASES

VIKING VASES

KIDNEY COFFEE TABLE