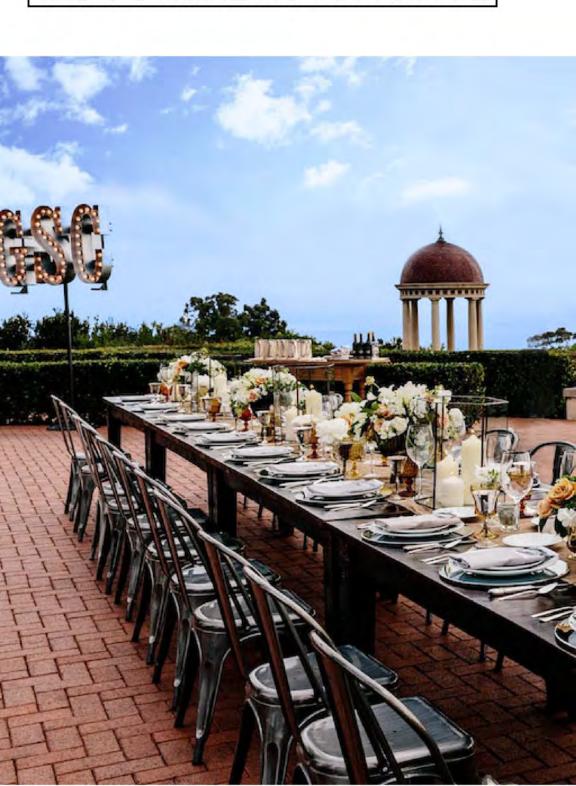

## ROOFTOP SOIREE

Design + Production: Kristin Banta Events Specialty Rentals: Archive Rentals Photography by Braedon Flynn Music: Elan Artists Venue: Perch

Left: Kate Settee, Kate Chair, Emily Chair, Suffolk Bench, Petra Coffee Table, Parker Side Table, Delphine Side Table, Vintage Suitcases, Burton Trunk, Stockard Dresser Right: Gramophone, Vintage Camera

### ROOFTOP LOUNGE THE RENTALS

SUITCASE

VINYL RECORDS

STOCKARD DRESSER

PEPSI CRATES

GUILFORD CIGAR CHAIR

EMILY CHAIR

SUFFOLK BENCH