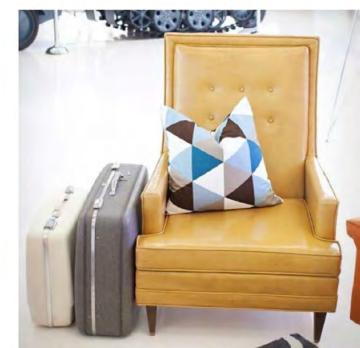

## TAKE FLIGHT

Specialty Rentals: Archive Rentals
Design + Coordination: Bespoke by Katy
Photography by Tara Sieling
Venue: Lyon Air Museum

Top: Draper Sectional, Kidney Coffee Table, Zane Table, Viking Vases, Mid-Century Modern Rug Bottom: Sun Kissed Chairs Astro Table, Vintage Suitcases, Cadon Chair

# TAKE FLIGHT THE RENTALS

SUN KISSED CHAIR

DRAPER SECTIONAL

SUIT CASES

VIKING VASES

KIDNEY COFFEE TABLE