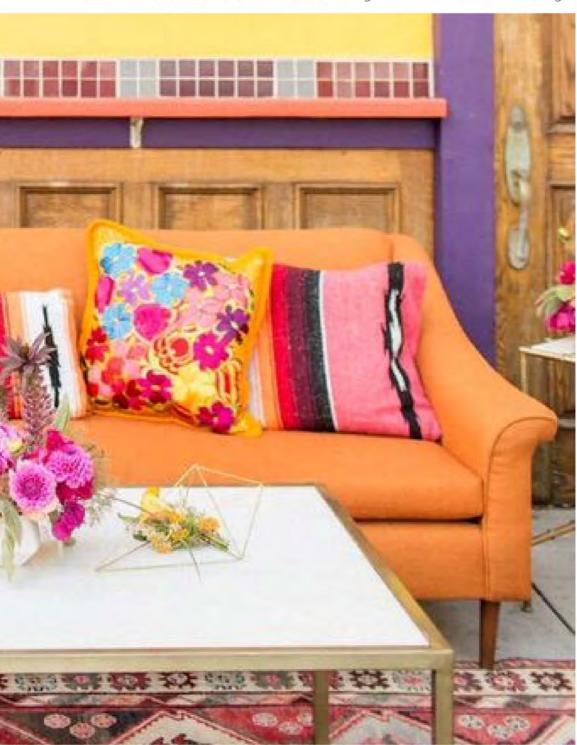

### POP-UP FIESTA

Specialty Rentals: Archive Rentals

Design + Production by Crosby + Jon Design

Photography by Stewart Uy Photo

Florals by Inessa Nichols Design

Venue: El Chavo | Bar / Catering // Cocktail Academy

Baylor Shelf, Vintage Colored Glass Containers, Himmeli Geos Right: Solana Table, Cambria Bench, Baule Clothe Throws, Rooney Chair, Florence Day Bed, Azhar Rug, Santiago and Florentine Pillows

Left: Mixed Colored Goblets,

# POP-UP FIESTA THE RENTALS

ROSE GOLD DINING CHAIR

FLORENTINE PILLOWS

SANTIAGO RUNNERS

ALI RUG