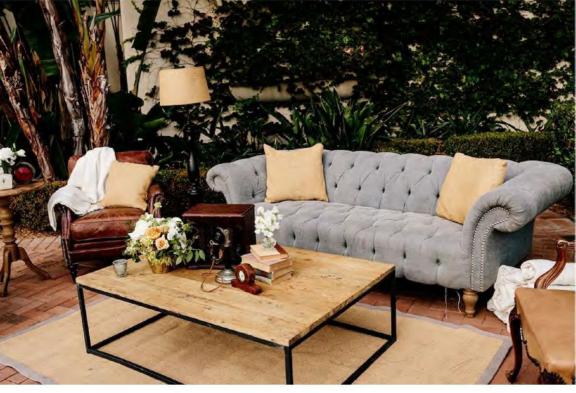

# HAVANA LOUNGE

Specialty Rentals: Archive Rentals
Design + Production by Crosby + Jon Design
Photography by Dana Grant Photo
Florals by Krista Jon Floral
Venue: Pelican Hill Resort

Jameson Sofa, Deano Chair, Rooney Chair, Herman Trunk, Ali Rug, Charles Sideboard, Antique Moroccan Lanterns, Amber and Brown Bottles

#### THE RENTALS

ROONEY CHAIR

DEANO CHAIR

CHARLES SIDEBOARD

HERMANTRUNK

BRASS CANDLE HOLDERS

ANTIQUE MORROCAN LANTERNS

JAMESON SOFA