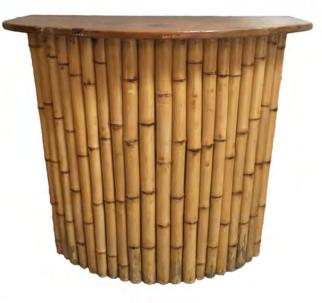

# TROPICAL

Specialty Rentals: Archive Rentals
Design + Production by Crosby + Jon Design
Photography by Dana Grant Photo
Florals by Art with Nature
Venue: Pelican Hill Resort

Top Left: Saarinen
Table, Eiffel Chairs
Top Right: Cadon
Chairs, Rocket
Chairs, Deano Sofa,
Lance Coffee Table,
Newport Lanterns,
Sisal Rug, Tatum
Side Table
Bottom: Hepburn
China, Rose Gold
Flatware, Blush
Goblets, Green
Goblets, Bamboo
Bar

# TROPICAL THE RENTALS

FFEL CHAIR SAARINEN TABLE

HEPBURN CHINA

BLUSH & GREEN GOBLETS

NEWPORT LANTERNS

TROPICAL PILLOW

BAMBOO BAR