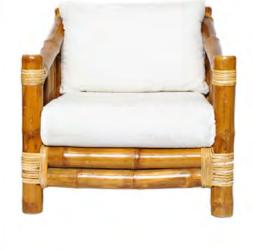

## NAUTICAL

Specialty Rentals: Archive Rentals

Design + Production by Crosby + Jon Design

Photography by Dana Grant Photo

Florals by Art with Nature

Venue: Pelican Hill Resort

Left: Lemonade Stand, Baylor Shelf, Hampton Lanterns, Vintage Buoys, Vintage Life Preserver Right: Celestial Chair, Octopus Accessory, Parker Lantern, Vintage Buoys, Antique French Doors

#### THE RENTALS

BUOYS

LIFE PRESERVER

LEMONADE STAND

NAVY BLUE GOBLETS

OCTOPUS

WHITE FARM CHAIR

SHIBORI NAPKINS