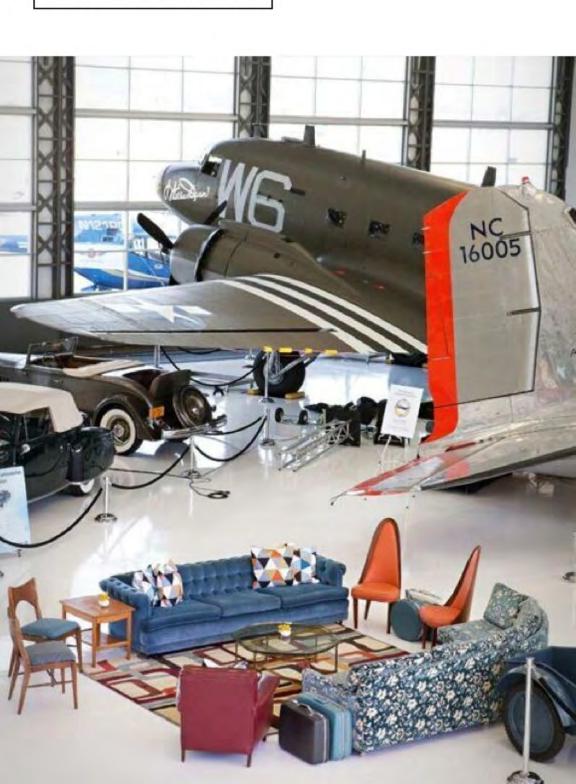

## TAKE FLIGHT

Specialty Rentals: Archive Rentals
Design + Coordination: Bespoke by Katy
Photography by Tara Sieling
Venue: Lyon Air Museum

Top: Draper Sectional, Kidney Coffee Table, Zane Table, Viking Vases, Mid-Century Modern Rug Bottom: Sun Kissed Chairs Astro Table, Vintage Suitcases, Cadon Chair

# TAKE FLIGHT THE RENTALS

SUN KISSED CHAIR

DRAPER SECTIONAL

SUIT CASES

VIKING VASES

KIDNEY COFFEE TABLE