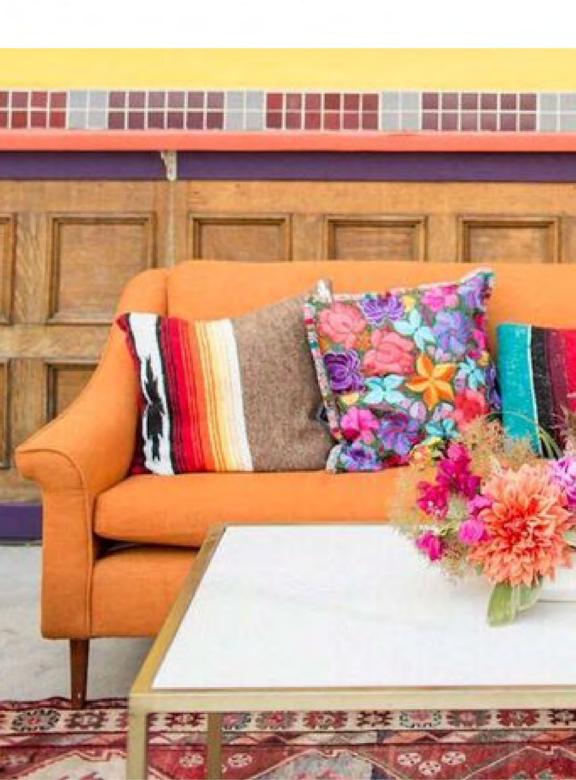

### POP-UP FIESTA

Specialty Rentals: Archive Rentals

Design + Production by Crosby + Jon Design

Photography by Stewart Uy Photo

Florals by Inessa Nichols Design

Venue: El Chavo | Bar / Catering // Cocktail Academy

Baylor Shelf, Vintage Colored Glass Containers, Himmeli Geos Right: Solana Table, Cambria Bench, Baule Clothe Throws, Rooney Chair, Florence Day Bed, Azhar Rug, Santiago and Florentine Pillows

Left: Mixed Colored Goblets,

# POP-UP FIESTA THE RENTALS

ROSE GOLD DINING CHAIR

FLORENTINE PILLOWS

SANTIAGO RUNNERS

ALI RUG