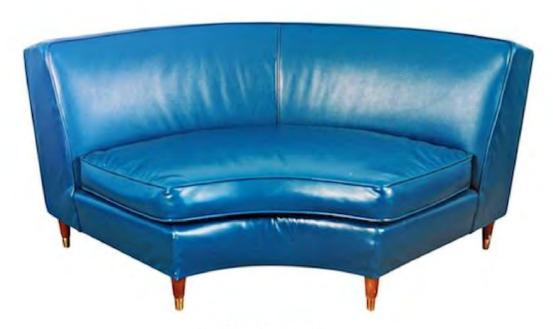

# HAVANA LOUNGE

Specialty Rentals: Archive Rentals
Design + Production by Crosby + Jon Design
Photography by Dana Grant Photo
Florals by Krista Jon Floral
Venue: Pelican Hill Resort

Jameson Sofa, Deano Chair, Rooney Chair, Herman Trunk, Ali Rug, Charles Sideboard, Antique Moroccan Lanterns, Amber and Brown Bottles

#### THE RENTALS

ROONEY CHAIR

DEANO CHAIR

CHARLES SIDEBOARD

HERMANTRUNK

BRASS CANDLE HOLDERS

ANTIQUE MORROCAN LANTERNS

JAMESON SOFA