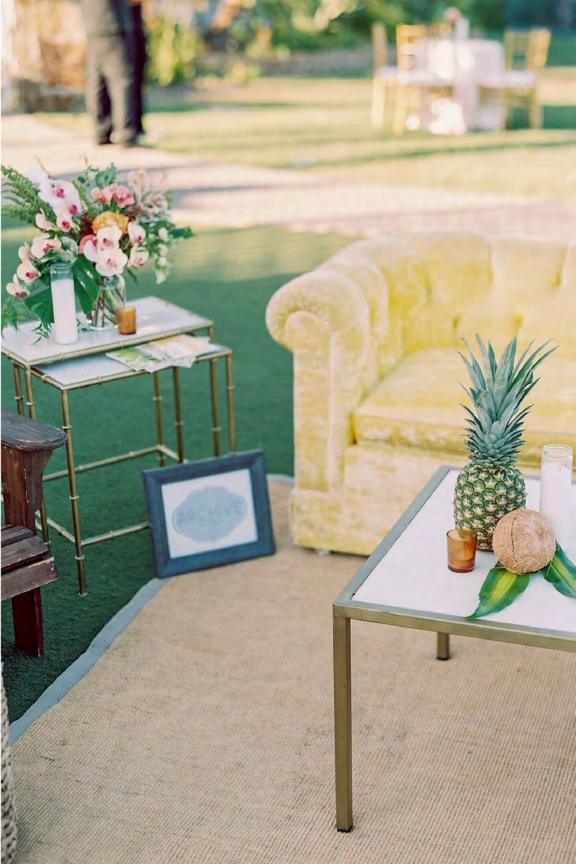

# TROPICAL

Specialty Rentals: Archive Rentals
Design + Production by Crosby + Jon Design
Photography by Dana Grant Photo
Florals by Art with Nature
Venue: Pelican Hill Resort

Top Left: Saarinen
Table, Eiffel Chairs
Top Right: Cadon
Chairs, Rocket
Chairs, Deano Sofa,
Lance Coffee Table,
Newport Lanterns,
Sisal Rug, Tatum
Side Table
Bottom: Hepburn
China, Rose Gold
Flatware, Blush
Goblets, Green
Goblets, Bamboo
Bar

# TROPICAL THE RENTALS

FFEL CHAIR SAARINEN TABLE

HEPBURN CHINA

BLUSH & GREEN GOBLETS

NEWPORT LANTERNS

TROPICAL PILLOW

BAMBOO BAR