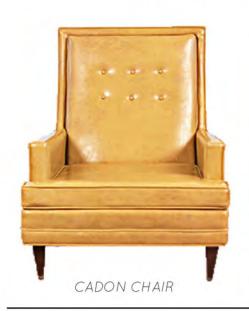

## TAKE FLIGHT

Specialty Rentals: Archive Rentals
Design + Coordination: Bespoke by Katy
Photography by Tara Sieling
Venue: Lyon Air Museum

Top: Draper Sectional, Kidney Coffee Table, Zane Table, Viking Vases, Mid-Century Modern Rug Bottom: Sun Kissed Chairs Astro Table, Vintage Suitcases, Cadon Chair

# TAKE FLIGHT THE RENTALS

SUN KISSED CHAIR

DRAPER SECTIONAL

SUIT CASES

VIKING VASES

KIDNEY COFFEE TABLE