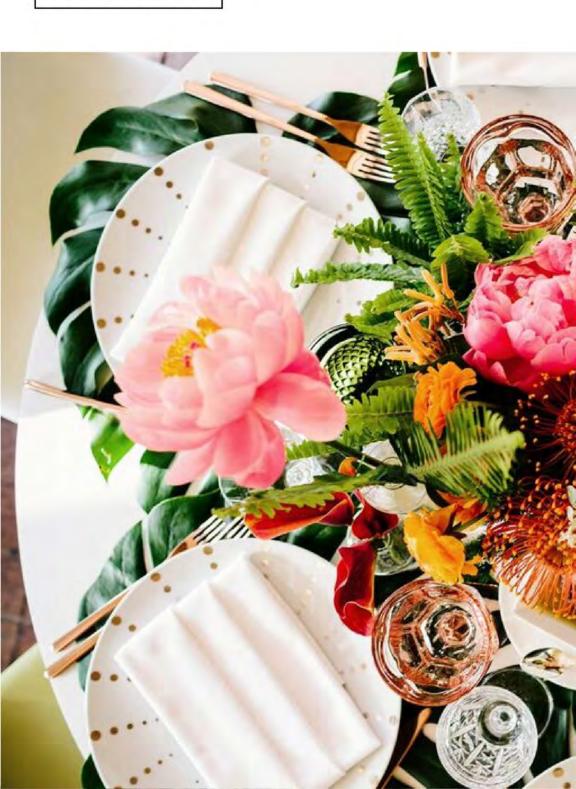

# TROPICAL

Specialty Rentals: Archive Rentals
Design + Production by Crosby + Jon Design
Photography by Dana Grant Photo
Florals by Art with Nature
Venue: Pelican Hill Resort

Top Left: Saarinen
Table, Eiffel Chairs
Top Right: Cadon
Chairs, Rocket
Chairs, Deano Sofa,
Lance Coffee Table,
Newport Lanterns,
Sisal Rug, Tatum
Side Table
Bottom: Hepburn
China, Rose Gold
Flatware, Blush
Goblets, Green
Goblets, Bamboo
Bar

# TROPICAL THE RENTALS

FFEL CHAIR SAARINEN TABLE

HEPBURN CHINA

BLUSH & GREEN GOBLETS

NEWPORT LANTERNS

TROPICAL PILLOW

BAMBOO BAR