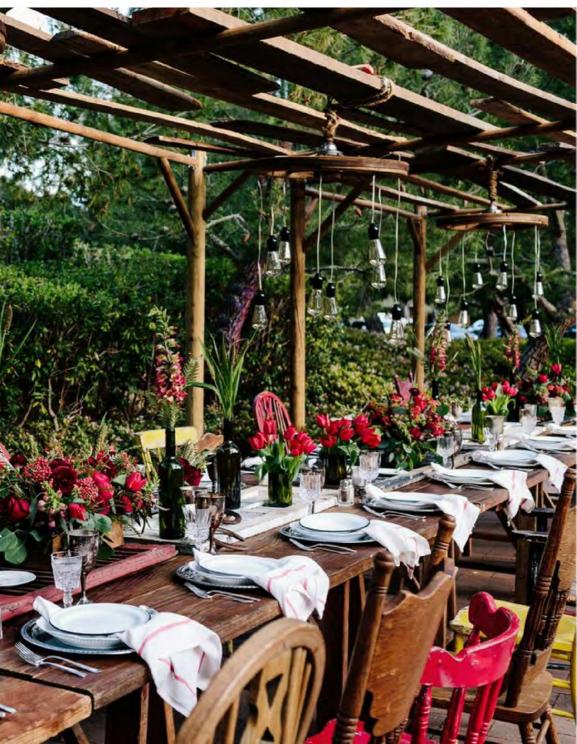

## WESTERN

Specialty Rentals: Archive Rentals

Design + Production by Crosby + Jon Design

Photography by Dana Grant Photo

Florals by Art with Nature

Venue: Pelican Hill Resort

Top: Jackson Sofa, Eldon Chair, Justine Chair, Asher Chair, Wood Stump, Santiago Pillows, Wool Blankets, Amber and Brown Bottles, Cowhide Rug, Vintage Lanterns Bottom left: Vintage Claw Foot Bathtub Bottom Right: Silver Goblets, Cut Crystal Goblets, Vintage Farm Shutters, Flatware-Vintage Silver, Nelly Napkin, Sonora Dinner Plate, Silver Chargers, Mixed Farm Chairs

#### THE RENTALS

WAGON WHEELS

WOOD STUMP

HORSESHOES

SONOMA TABLE

FARM SHUTTERS

SILVER GOBLETS

WOOL BLANKETS

NELLY NAPKINS

MIXED FARM CHAIRS