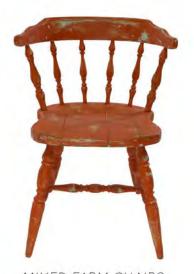

## ITALIAN FEAST

Specialty Rentals: Archive Rentals

Design + Production by Crosby + Jon Design

Photography by Dana Grant Photo

Florals by Krista Jon Floral

Venue: Pelican Hill Resort

Left: Left: Mixed Farm Chairs, Sonoma Table, Cranberry Goblets, Vintage White China, Nelly Napkins, Flatware – Vintage Brass, Burlap Runner, Wood Pergola, Vintage Blue Vespa, Accordion, Merchant Cart, Picnic Basket, Fishing Basket Right: Hanging Scale

#### THE RENTALS

MIXED FARM CHAIRS

ACCORDION

MERCHANT CART

NELLY NAPKINS

VINTAGE BRASS FLATWARE

CRANBERRY GOBLETS

HANGING SCALE