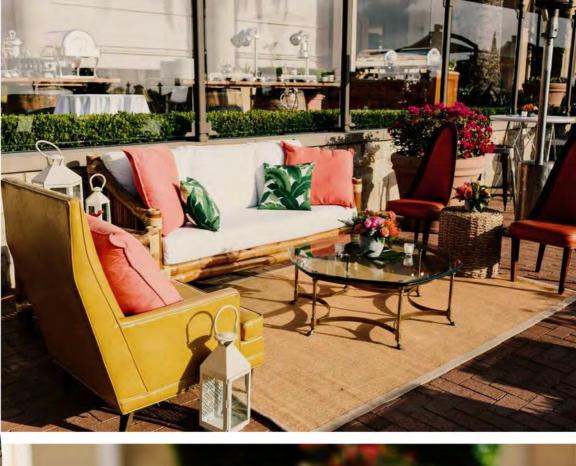

## ROOFTOP SOIREE

Design + Production: Kristin Banta Events Specialty Rentals: Archive Rentals Photography by Braedon Flynn Music: Elan Artists Venue: Perch

Left: Kate Settee, Kate Chair, Emily Chair, Suffolk Bench, Petra Coffee Table, Parker Side Table, Delphine Side Table, Vintage Suitcases, Burton Trunk, Stockard Dresser Right: Gramophone, Vintage Camera

### ROOFTOP LOUNGE THE RENTALS

SUITCASE

VINYL RECORDS

STOCKARD DRESSER

PEPSI CRATES

GUILFORD CIGAR CHAIR

EMILY CHAIR

SUFFOLK BENCH