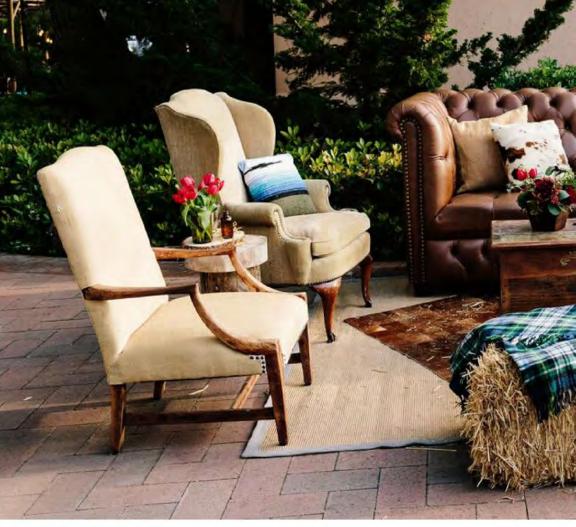

# HAVANA LOUNGE

Specialty Rentals: Archive Rentals
Design + Production by Crosby + Jon Design
Photography by Dana Grant Photo
Florals by Krista Jon Floral
Venue: Pelican Hill Resort

Jameson Sofa, Deano Chair, Rooney Chair, Herman Trunk, Ali Rug, Charles Sideboard, Antique Moroccan Lanterns, Amber and Brown Bottles

#### THE RENTALS

ROONEY CHAIR

DEANO CHAIR

CHARLES SIDEBOARD

HERMANTRUNK

BRASS CANDLE HOLDERS

ANTIQUE MORROCAN LANTERNS

JAMESON SOFA