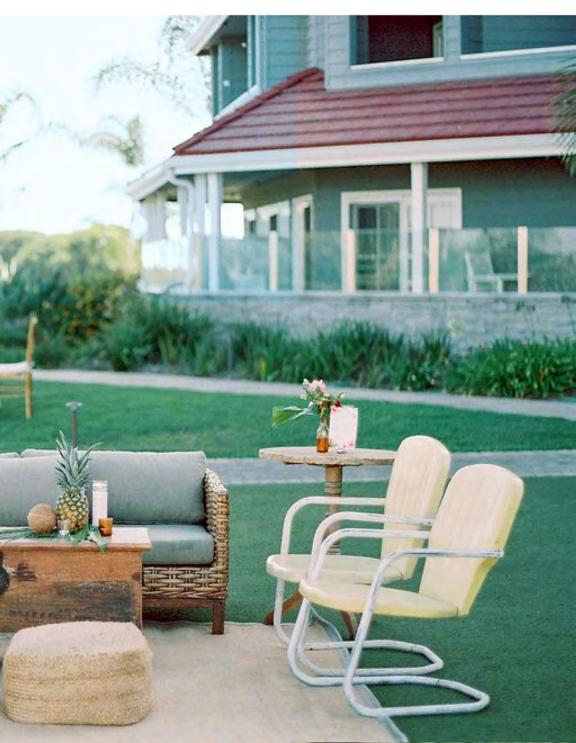

# TROPICAL

Specialty Rentals: Archive Rentals
Design + Production by Crosby + Jon Design
Photography by Dana Grant Photo
Florals by Art with Nature
Venue: Pelican Hill Resort

Top Left: Saarinen
Table, Eiffel Chairs
Top Right: Cadon
Chairs, Rocket
Chairs, Deano Sofa,
Lance Coffee Table,
Newport Lanterns,
Sisal Rug, Tatum
Side Table
Bottom: Hepburn
China, Rose Gold
Flatware, Blush
Goblets, Green
Goblets, Bamboo
Bar

# TROPICAL THE RENTALS

FFEL CHAIR SAARINEN TABLE

HEPBURN CHINA

BLUSH & GREEN GOBLETS

NEWPORT LANTERNS

TROPICAL PILLOW

BAMBOO BAR