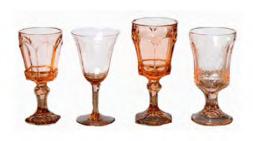

## WESTERN

Specialty Rentals: Archive Rentals

Design + Production by Crosby + Jon Design

Photography by Dana Grant Photo

Florals by Art with Nature

Venue: Pelican Hill Resort

Top: Jackson Sofa, Eldon Chair, Justine Chair, Asher Chair, Wood Stump, Santiago Pillows, Wool Blankets, Amber and Brown Bottles, Cowhide Rug, Vintage Lanterns Bottom left: Vintage Claw Foot Bathtub Bottom Right: Silver Goblets, Cut Crystal Goblets, Vintage Farm Shutters, Flatware-Vintage Silver, Nelly Napkin, Sonora Dinner Plate, Silver Chargers, Mixed Farm Chairs

#### THE RENTALS

WAGON WHEELS

WOOD STUMP

HORSESHOES

SONOMA TABLE

FARM SHUTTERS

SILVER GOBLETS

WOOL BLANKETS