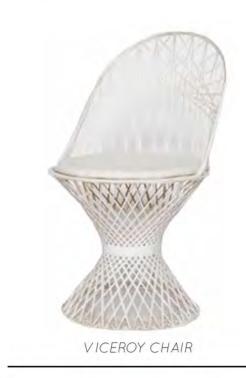

### SPRING LUNCHEON

Specialty Rentals: Archive Rentals

Design + Coordination: Green Apple Event Co.

Photography by Kristina Adams

Flowers By Mae Mae

Venue: Laguna Cliffs Marriott

Top: Madrid Sofa, Cambria Trunk, Malibu Chair, Teagan Pouf, Cloverdale Chairs, Parker Bistro Table, Sisal Rug, Vilario Table, June Sofa, Viceroy Dining Chair Left: Honey Comb Sofa, Jude Coffee Table, Enzo Nesting

### SUMMER BRUNCH

Specialty Rentals: Archive Rentals
Design + Production: No Subject L.A.
Photography by Monica Wang
Venue: One Colorado Old Pasadena

Blush Goblets, Mid-Century
Drink-ware, Vintage Glass Tea Cups,
Bingham Dining Tables, French Bistro
Dining Chair, Suffolk Bench, Viceroy
Dining Chairs, Mixed White Farm
Chairs, Sophia Chairs