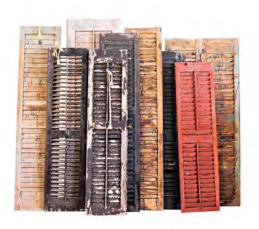

## WESTERN

Specialty Rentals: Archive Rentals

Design + Production by Crosby + Jon Design

Photography by Dana Grant Photo

Florals by Art with Nature

Venue: Pelican Hill Resort

Top: Jackson Sofa, Eldon Chair, Justine Chair, Asher Chair, Wood Stump, Santiago Pillows, Wool Blankets, Amber and Brown Bottles, Cowhide Rug, Vintage Lanterns Bottom left: Vintage Claw Foot Bathtub Bottom Right: Silver Goblets, Cut Crystal Goblets, Vintage Farm Shutters, Flatware-Vintage Silver, Nelly Napkin, Sonora Dinner Plate, Silver Chargers, Mixed Farm Chairs

#### THE RENTALS

WAGON WHEELS

WOOD STUMP

HORSESHOES

SONOMA TABLE

FARM SHUTTERS

SILVER GOBLETS

WOOL BLANKETS