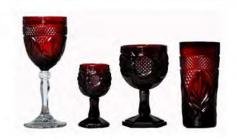

## WESTERN

Specialty Rentals: Archive Rentals

Design + Production by Crosby + Jon Design

Photography by Dana Grant Photo

Florals by Art with Nature

Venue: Pelican Hill Resort

Top: Jackson Sofa, Eldon Chair, Justine Chair, Asher Chair, Wood Stump, Santiago Pillows, Wool Blankets, Amber and Brown Bottles, Cowhide Rug, Vintage Lanterns Bottom left: Vintage Claw Foot Bathtub Bottom Right: Silver Goblets, Cut Crystal Goblets, Vintage Farm Shutters, Flatware-Vintage Silver, Nelly Napkin, Sonora Dinner Plate, Silver Chargers, Mixed Farm Chairs

#### THE RENTALS

WAGON WHEELS

WOOD STUMP

HORSESHOES

SONOMA TABLE

FARM SHUTTERS

SILVER GOBLETS

WOOL BLANKETS