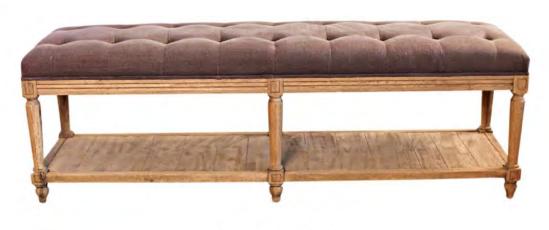

## WESTERN

Specialty Rentals: Archive Rentals

Design + Production by Crosby + Jon Design

Photography by Dana Grant Photo

Florals by Art with Nature

Venue: Pelican Hill Resort

Top: Jackson Sofa, Eldon Chair, Justine Chair, Asher Chair, Wood Stump, Santiago Pillows, Wool Blankets, Amber and Brown Bottles, Cowhide Rug, Vintage Lanterns Bottom left: Vintage Claw Foot Bathtub Bottom Right: Silver Goblets, Cut Crystal Goblets, Vintage Farm Shutters, Flatware-Vintage Silver, Nelly Napkin, Sonora Dinner Plate, Silver Chargers, Mixed Farm Chairs

#### THE RENTALS

WAGON WHEELS

WOOD STUMP

HORSESHOES

SONOMA TABLE

FARM SHUTTERS

SILVER GOBLETS

WOOL BLANKETS

NELLY NAPKINS

MIXED FARM CHAIRS