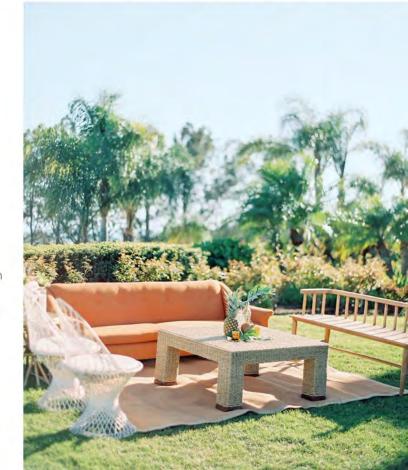

# TROPICAL

Specialty Rentals: Archive Rentals
Design + Production by Crosby + Jon Design
Photography by Dana Grant Photo
Florals by Art with Nature
Venue: Pelican Hill Resort

Top Left: Saarinen
Table, Eiffel Chairs
Top Right: Cadon
Chairs, Rocket
Chairs, Deano Sofa,
Lance Coffee Table,
Newport Lanterns,
Sisal Rug, Tatum
Side Table
Bottom: Hepburn
China, Rose Gold
Flatware, Blush
Goblets, Green
Goblets, Bamboo
Bar

# TROPICAL THE RENTALS

FFEL CHAIR SAARINEN TABLE

HEPBURN CHINA

BLUSH & GREEN GOBLETS

NEWPORT LANTERNS

TROPICAL PILLOW

BAMBOO BAR