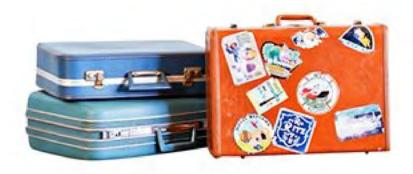

## ROOFTOP SOIREE

Design + Production: Kristin Banta Events Specialty Rentals: Archive Rentals Photography by Braedon Flynn Music: Elan Artists Venue: Perch

Left: Kate Settee, Kate Chair, Emily Chair, Suffolk Bench, Petra Coffee Table, Parker Side Table, Delphine Side Table, Vintage Suitcases, Burton Trunk, Stockard Dresser Right: Gramophone, Vintage Camera

### ROOFTOP LOUNGE THE RENTALS

SUITCASE

VINYL RECORDS

STOCKARD DRESSER

PEPSI CRATES

GUILFORD CIGAR CHAIR

EMILY CHAIR

SUFFOLK BENCH

## TAKE FLIGHT

Specialty Rentals: Archive Rentals
Design + Coordination: Bespoke by Katy
Photography by Tara Sieling
Venue: Lyon Air Museum

Top: Draper Sectional, Kidney Coffee Table, Zane Table, Viking Vases, Mid-Century Modern Rug Bottom: Sun Kissed Chairs Astro Table, Vintage Suitcases, Cadon Chair

# TAKE FLIGHT THE RENTALS

SUN KISSED CHAIR

DRAPER SECTIONAL

SUIT CASES

VIKING VASES

KIDNEY COFFEE TABLE