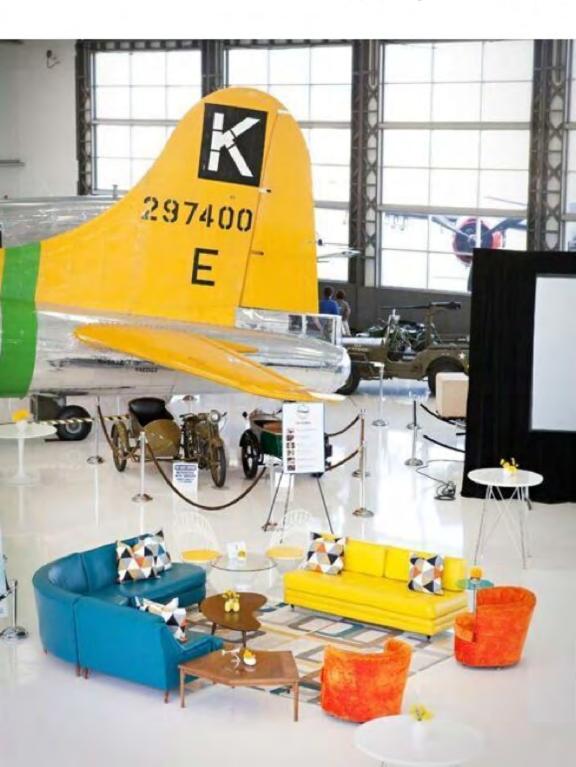

## TAKE FLIGHT

Specialty Rentals: Archive Rentals
Design + Coordination: Bespoke by Katy
Photography by Tara Sieling
Venue: Lyon Air Museum

Top: Draper Sectional, Kidney Coffee Table, Zane Table, Viking Vases, Mid-Century Modern Rug Bottom: Sun Kissed Chairs Astro Table, Vintage Suitcases, Cadon Chair

# TAKE FLIGHT THE RENTALS

SUN KISSED CHAIR

DRAPER SECTIONAL

SUIT CASES

VIKING VASES

KIDNEY COFFEE TABLE