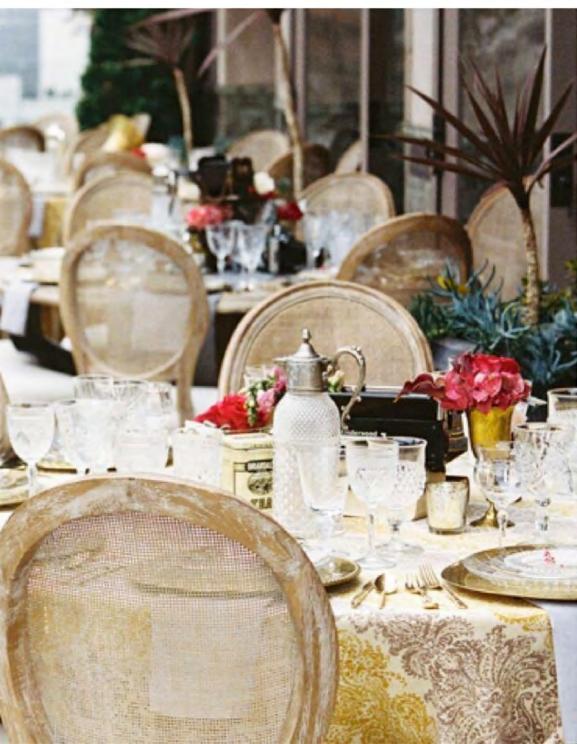

## ROOFTOP SOIREE

Design + Production: Kristin Banta Events Specialty Rentals: Archive Rentals Photography by Braedon Flynn Music: Elan Artists Venue: Perch

Left: Kate Settee, Kate Chair, Emily Chair, Suffolk Bench, Petra Coffee Table, Parker Side Table, Delphine Side Table, Vintage Suitcases, Burton Trunk, Stockard Dresser Right: Gramophone, Vintage Camera

### ROOFTOP LOUNGE THE RENTALS

SUITCASE

VINYL RECORDS

STOCKARD DRESSER

PEPSI CRATES

GUILFORD CIGAR CHAIR

EMILY CHAIR

SUFFOLK BENCH