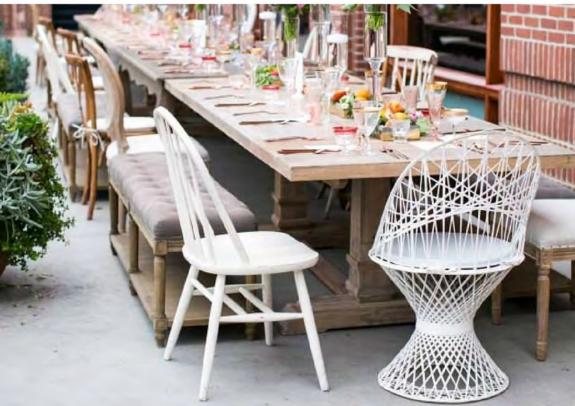

### SUMMER BRUNCH

Specialty Rentals: Archive Rentals
Design + Production: No Subject L.A.
Photography by Monica Wang
Venue: One Colorado Old Pasadena

Blush Goblets, Mid-Century
Drink-ware, Vintage Glass Tea Cups,
Bingham Dining Tables, French Bistro
Dining Chair, Suffolk Bench, Viceroy
Dining Chairs, Mixed White Farm
Chairs, Sophia Chairs

# SUMMER BRUNCH THE RENTALS

SUFFOLK BENCH

BLUSH GOBLETS

BLUSH DINNER PLATES