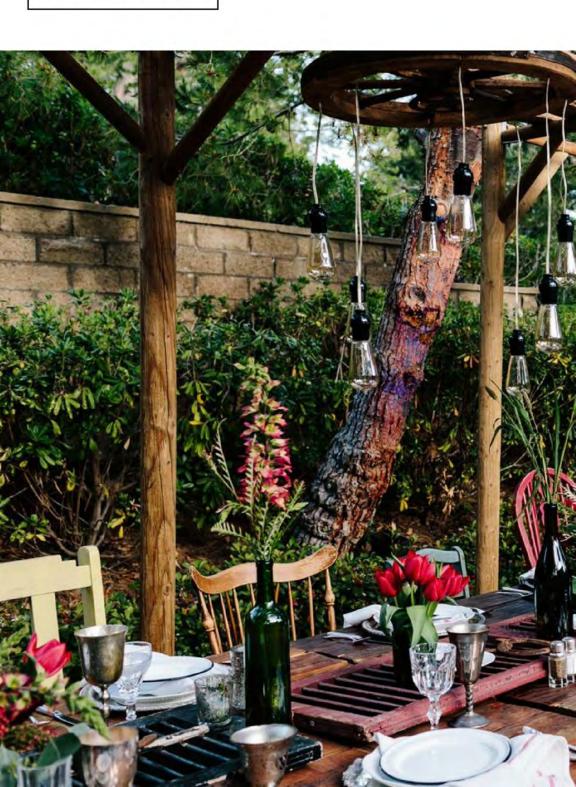

## WESTERN

Specialty Rentals: Archive Rentals

Design + Production by Crosby + Jon Design

Photography by Dana Grant Photo

Florals by Art with Nature

Venue: Pelican Hill Resort

Top: Jackson Sofa, Eldon Chair, Justine Chair, Asher Chair, Wood Stump, Santiago Pillows, Wool Blankets, Amber and Brown Bottles, Cowhide Rug, Vintage Lanterns Bottom left: Vintage Claw Foot Bathtub Bottom Right: Silver Goblets, Cut Crystal Goblets, Vintage Farm Shutters, Flatware-Vintage Silver, Nelly Napkin, Sonora Dinner Plate, Silver Chargers, Mixed Farm Chairs

#### THE RENTALS

WAGON WHEELS

WOOD STUMP

HORSESHOES

SONOMA TABLE

FARM SHUTTERS

SILVER GOBLETS

WOOL BLANKETS

NELLY NAPKINS

MIXED FARM CHAIRS