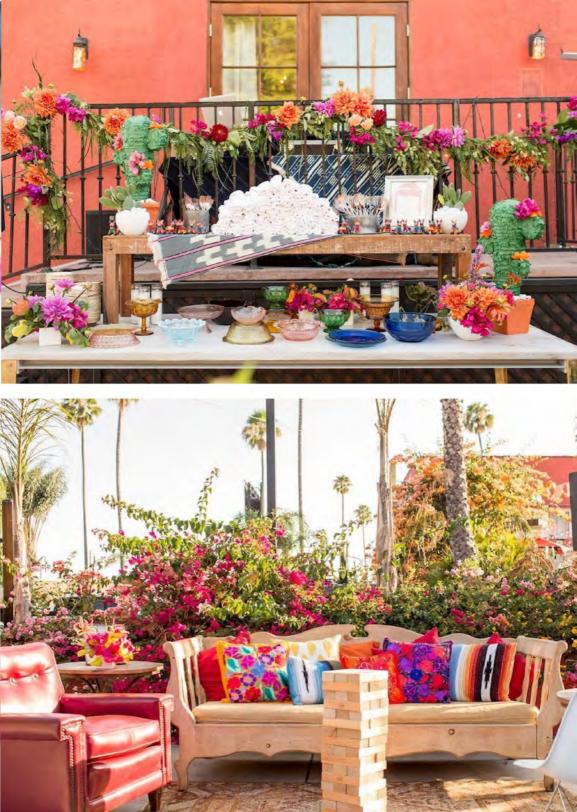

### POP-UP FIESTA

Specialty Rentals: Archive Rentals

Design + Production by Crosby + Jon Design

Photography by Stewart Uy Photo

Florals by Inessa Nichols Design

Venue: El Chavo | Bar / Catering // Cocktail Academy

Baylor Shelf, Vintage Colored Glass Containers, Himmeli Geos Right: Solana Table, Cambria Bench, Baule Clothe Throws, Rooney Chair, Florence Day Bed, Azhar Rug, Santiago and Florentine Pillows

Left: Mixed Colored Goblets,