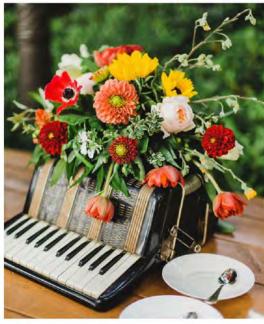

## ITALIAN FEAST

Specialty Rentals: Archive Rentals

Design + Production by Crosby + Jon Design

Photography by Dana Grant Photo

Florals by Krista Jon Floral

Venue: Pelican Hill Resort

Left: Left: Mixed Farm Chairs, Sonoma Table, Cranberry Goblets, Vintage White China, Nelly Napkins, Flatware – Vintage Brass, Burlap Runner, Wood Pergola, Vintage Blue Vespa, Accordion, Merchant Cart, Picnic Basket, Fishing Basket Right: Hanging Scale

#### THE RENTALS

MIXED FARM CHAIRS

ACCORDION

MERCHANT CART

NELLY NAPKINS

VINTAGE BRASS FLATWARE

CRANBERRY GOBLETS

HANGING SCALE