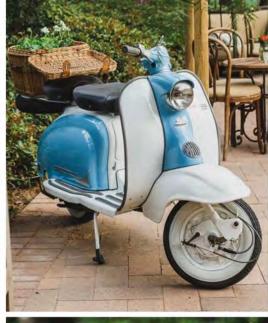

## ITALIAN FEAST

Specialty Rentals: Archive Rentals

Design + Production by Crosby + Jon Design

Photography by Dana Grant Photo

Florals by Krista Jon Floral

Venue: Pelican Hill Resort

Left: Left: Mixed Farm Chairs, Sonoma Table, Cranberry Goblets, Vintage White China, Nelly Napkins, Flatware – Vintage Brass, Burlap Runner, Wood Pergola, Vintage Blue Vespa, Accordion, Merchant Cart, Picnic Basket, Fishing Basket Right: Hanging Scale