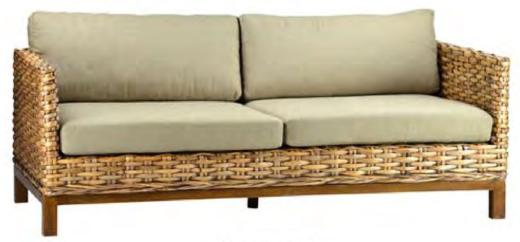

### SUMMER BRUNCH

Specialty Rentals: Archive Rentals
Design + Production: No Subject L.A.
Photography by Monica Wang
Venue: One Colorado Old Pasadena

Blush Goblets, Mid-Century
Drink-ware, Vintage Glass Tea Cups,
Bingham Dining Tables, French Bistro
Dining Chair, Suffolk Bench, Viceroy
Dining Chairs, Mixed White Farm
Chairs, Sophia Chairs

# SUMMER BRUNCH THE RENTALS

SUFFOLK BENCH

BLUSH GOBLETS

BLUSH DINNER PLATES