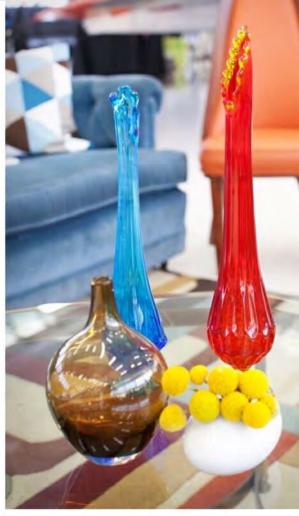

# TROPICAL

Specialty Rentals: Archive Rentals
Design + Production by Crosby + Jon Design
Photography by Dana Grant Photo
Florals by Art with Nature
Venue: Pelican Hill Resort

Top Left: Saarinen
Table, Eiffel Chairs
Top Right: Cadon
Chairs, Rocket
Chairs, Deano Sofa,
Lance Coffee Table,
Newport Lanterns,
Sisal Rug, Tatum
Side Table
Bottom: Hepburn
China, Rose Gold
Flatware, Blush
Goblets, Green
Goblets, Bamboo
Bar

# TROPICAL THE RENTALS

FFEL CHAIR SAARINEN TABLE

HEPBURN CHINA

BLUSH & GREEN GOBLETS

NEWPORT LANTERNS

TROPICAL PILLOW

BAMBOO BAR