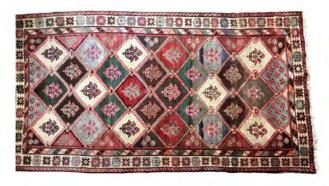

Baylor Shelf, Vintage Colored Glass Containers, Himmeli Geos Right: Solana Table, Cambria Bench, Baule Clothe Throws, Rooney Chair, Florence Day Bed, Azhar Rug, Santiago and Florentine Pillows

Left: Mixed Colored Goblets,

# POP-UP FIESTA THE RENTALS

ROSE GOLD DINING CHAIR

FLORENTINE PILLOWS

SANTIAGO RUNNERS

ALI RUG