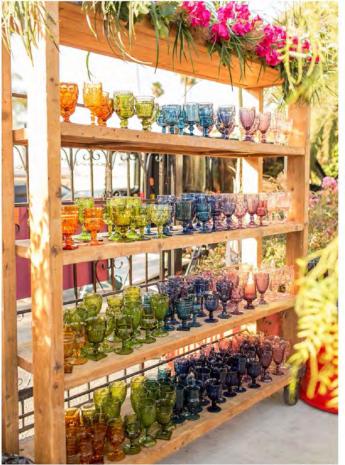

### POP-UP FIESTA

Specialty Rentals: Archive Rentals

Design + Production by Crosby + Jon Design

Photography by Stewart Uy Photo

Florals by Inessa Nichols Design

Venue: El Chavo | Bar / Catering // Cocktail Academy

Baylor Shelf, Vintage Colored Glass Containers, Himmeli Geos Right: Solana Table, Cambria Bench, Baule Clothe Throws, Rooney Chair, Florence Day Bed, Azhar Rug, Santiago and Florentine Pillows

Left: Mixed Colored Goblets,

# POP-UP FIESTA THE RENTALS

ROSE GOLD DINING CHAIR

FLORENTINE PILLOWS

SANTIAGO RUNNERS

ALI RUG