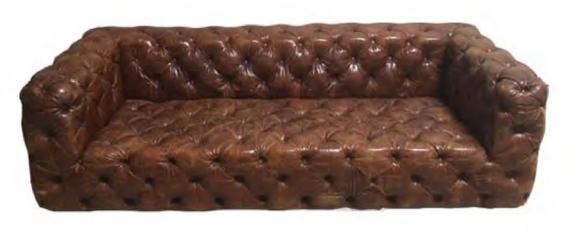

# HAVANA LOUNGE

Specialty Rentals: Archive Rentals
Design + Production by Crosby + Jon Design
Photography by Dana Grant Photo
Florals by Krista Jon Floral
Venue: Pelican Hill Resort

Jameson Sofa, Deano Chair, Rooney Chair, Herman Trunk, Ali Rug, Charles Sideboard, Antique Moroccan Lanterns, Amber and Brown Bottles

#### THE RENTALS

ROONEY CHAIR

DEANO CHAIR

CHARLES SIDEBOARD

HERMANTRUNK

BRASS CANDLE HOLDERS

ANTIQUE MORROCAN LANTERNS

JAMESON SOFA