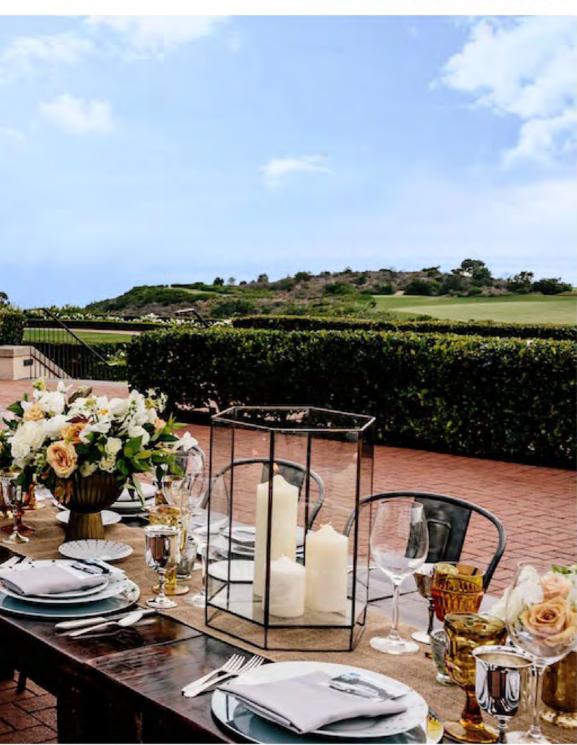

## ITALIAN FEAST

Specialty Rentals: Archive Rentals

Design + Production by Crosby + Jon Design

Photography by Dana Grant Photo

Florals by Krista Jon Floral

Venue: Pelican Hill Resort

Left: Left: Mixed Farm Chairs, Sonoma Table, Cranberry Goblets, Vintage White China, Nelly Napkins, Flatware – Vintage Brass, Burlap Runner, Wood Pergola, Vintage Blue Vespa, Accordion, Merchant Cart, Picnic Basket, Fishing Basket Right: Hanging Scale

#### THE RENTALS

MIXED FARM CHAIRS

ACCORDION

MERCHANT CART

NELLY NAPKINS

VINTAGE BRASS FLATWARE

CRANBERRY GOBLETS

HANGING SCALE