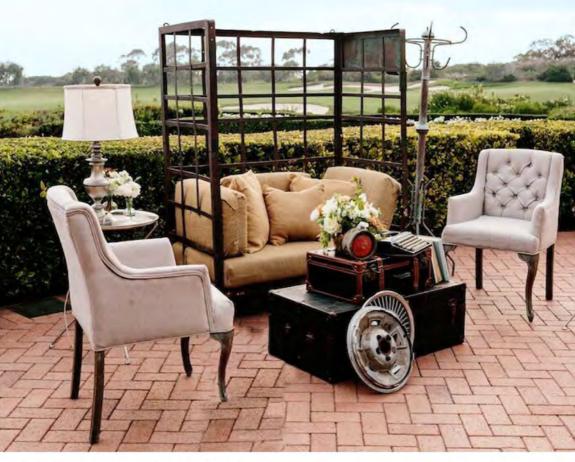

# HAVANA LOUNGE

Specialty Rentals: Archive Rentals
Design + Production by Crosby + Jon Design
Photography by Dana Grant Photo
Florals by Krista Jon Floral
Venue: Pelican Hill Resort

Jameson Sofa, Deano Chair, Rooney Chair, Herman Trunk, Ali Rug, Charles Sideboard, Antique Moroccan Lanterns, Amber and Brown Bottles

#### THE RENTALS

ROONEY CHAIR

DEANO CHAIR

CHARLES SIDEBOARD

HERMANTRUNK

BRASS CANDLE HOLDERS

ANTIQUE MORROCAN LANTERNS

JAMESON SOFA