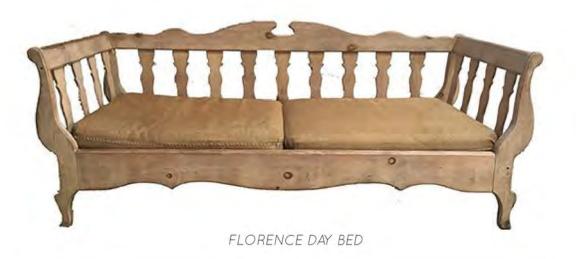

Baylor Shelf, Vintage Colored Glass Containers, Himmeli Geos Right: Solana Table, Cambria Bench, Baule Clothe Throws, Rooney Chair, Florence Day Bed, Azhar Rug, Santiago and Florentine Pillows

Left: Mixed Colored Goblets,