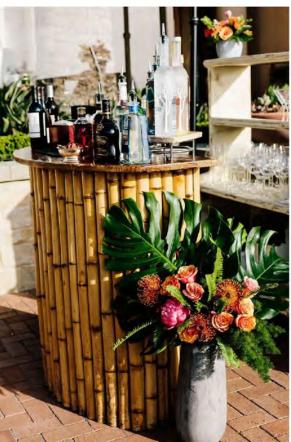

# TROPICAL

Specialty Rentals: Archive Rentals
Design + Production by Crosby + Jon Design
Photography by Dana Grant Photo
Florals by Art with Nature
Venue: Pelican Hill Resort

Top Left: Saarinen
Table, Eiffel Chairs
Top Right: Cadon
Chairs, Rocket
Chairs, Deano Sofa,
Lance Coffee Table,
Newport Lanterns,
Sisal Rug, Tatum
Side Table
Bottom: Hepburn
China, Rose Gold
Flatware, Blush
Goblets, Green
Goblets, Bamboo
Bar

# TROPICAL THE RENTALS

FFEL CHAIR SAARINEN TABLE

HEPBURN CHINA

BLUSH & GREEN GOBLETS

NEWPORT LANTERNS

TROPICAL PILLOW

BAMBOO BAR