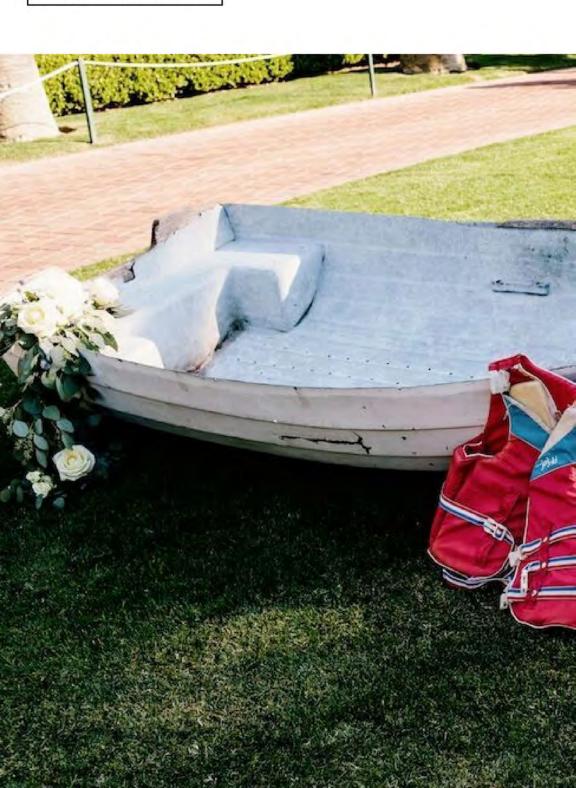

## NAUTICAL

Specialty Rentals: Archive Rentals

Design + Production by Crosby + Jon Design

Photography by Dana Grant Photo

Florals by Art with Nature

Venue: Pelican Hill Resort

Left: Lemonade Stand, Baylor Shelf, Hampton Lanterns, Vintage Buoys, Vintage Life Preserver Right: Celestial Chair, Octopus Accessory, Parker Lantern, Vintage Buoys, Antique French Doors

#### THE RENTALS

BUOYS

LIFE PRESERVER

LEMONADE STAND

NAVY BLUE GOBLETS

OCTOPUS

WHITE FARM CHAIR

SHIBORI NAPKINS