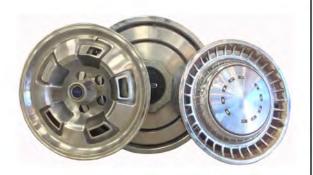

Right: Memphis Industrial Cart Lounge, Blanche Chairs, Herman Trunk, Verdigris Coat Rack, Hayworth Side Table, Silver Lamp, Suitcase, Vintage Typewriter, Books, Hub Caps, Knit Blankets

#### THE RENTALS

SOHO COFFEE TABLE

LICENSE PLATE OTTOMAN

CHELSEA HURRICANE LANTERN

HERMAN TRUNK

GUILFORD CIGAR CHAIR

VINTAGE HUB CAPS

AMBER GOBLETS