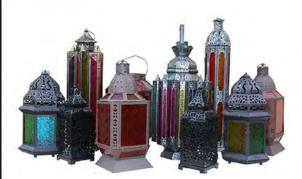

# HAVANA LOUNGE

Specialty Rentals: Archive Rentals
Design + Production by Crosby + Jon Design
Photography by Dana Grant Photo
Florals by Krista Jon Floral
Venue: Pelican Hill Resort

Jameson Sofa, Deano Chair, Rooney Chair, Herman Trunk, Ali Rug, Charles Sideboard, Antique Moroccan Lanterns, Amber and Brown Bottles

#### THE RENTALS

ROONEY CHAIR

DEANO CHAIR

CHARLES SIDEBOARD

HERMANTRUNK

BRASS CANDLE HOLDERS

ANTIQUE MORROCAN LANTERNS

JAMESON SOFA