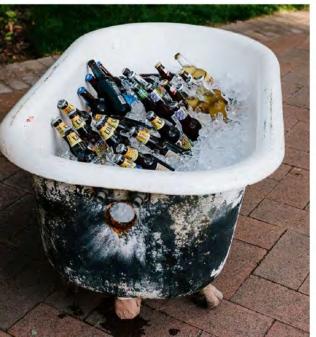

## WESTERN

Specialty Rentals: Archive Rentals

Design + Production by Crosby + Jon Design

Photography by Dana Grant Photo

Florals by Art with Nature

Venue: Pelican Hill Resort

Top: Jackson Sofa, Eldon Chair, Justine Chair, Asher Chair, Wood Stump, Santiago Pillows, Wool Blankets, Amber and Brown Bottles, Cowhide Rug, Vintage Lanterns Bottom left: Vintage Claw Foot Bathtub Bottom Right: Silver Goblets, Cut Crystal Goblets, Vintage Farm Shutters, Flatware-Vintage Silver, Nelly Napkin, Sonora Dinner Plate, Silver Chargers, Mixed Farm Chairs