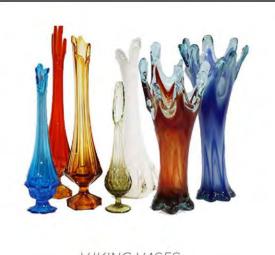

## TAKE FLIGHT

Specialty Rentals: Archive Rentals
Design + Coordination: Bespoke by Katy
Photography by Tara Sieling
Venue: Lyon Air Museum

Top: Draper Sectional, Kidney Coffee Table, Zane Table, Viking Vases, Mid-Century Modern Rug Bottom: Sun Kissed Chairs Astro Table, Vintage Suitcases, Cadon Chair

# TAKE FLIGHT THE RENTALS

SUN KISSED CHAIR

DRAPER SECTIONAL

SUIT CASES

VIKING VASES

KIDNEY COFFEE TABLE