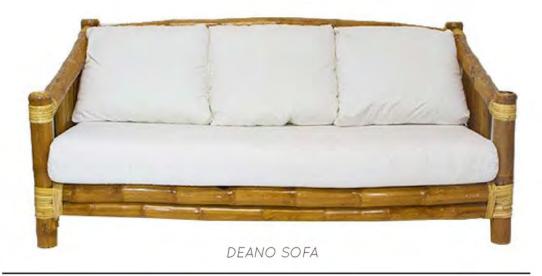

# HAVANA LOUNGE

Specialty Rentals: Archive Rentals
Design + Production by Crosby + Jon Design
Photography by Dana Grant Photo
Florals by Krista Jon Floral
Venue: Pelican Hill Resort

Jameson Sofa, Deano Chair, Rooney Chair, Herman Trunk, Ali Rug, Charles Sideboard, Antique Moroccan Lanterns, Amber and Brown Bottles

#### THE RENTALS

ROONEY CHAIR

DEANO CHAIR

CHARLES SIDEBOARD

HERMANTRUNK

BRASS CANDLE HOLDERS

ANTIQUE MORROCAN LANTERNS

JAMESON SOFA