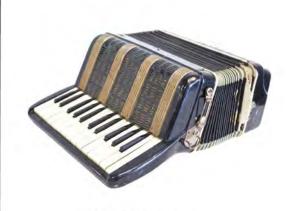

## ITALIAN FEAST

Specialty Rentals: Archive Rentals

Design + Production by Crosby + Jon Design

Photography by Dana Grant Photo

Florals by Krista Jon Floral

Venue: Pelican Hill Resort

Left: Left: Mixed Farm Chairs, Sonoma Table, Cranberry Goblets, Vintage White China, Nelly Napkins, Flatware – Vintage Brass, Burlap Runner, Wood Pergola, Vintage Blue Vespa, Accordion, Merchant Cart, Picnic Basket, Fishing Basket Right: Hanging Scale

#### THE RENTALS

MIXED FARM CHAIRS

ACCORDION

MERCHANT CART

NELLY NAPKINS

VINTAGE BRASS FLATWARE

CRANBERRY GOBLETS

HANGING SCALE