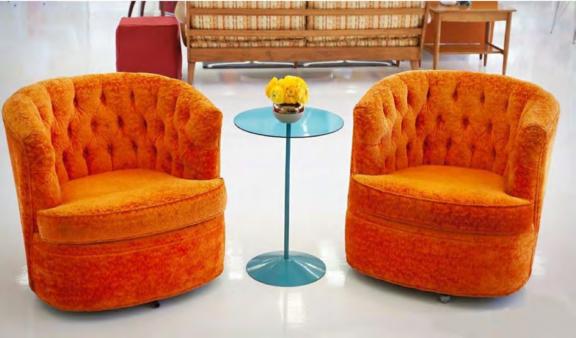

## TAKE FLIGHT

Specialty Rentals: Archive Rentals
Design + Coordination: Bespoke by Katy
Photography by Tara Sieling
Venue: Lyon Air Museum

Top: Draper Sectional, Kidney Coffee Table, Zane Table, Viking Vases, Mid-Century Modern Rug Bottom: Sun Kissed Chairs Astro Table, Vintage Suitcases, Cadon Chair

# TAKE FLIGHT THE RENTALS

SUN KISSED CHAIR

DRAPER SECTIONAL

SUIT CASES

VIKING VASES

KIDNEY COFFEE TABLE