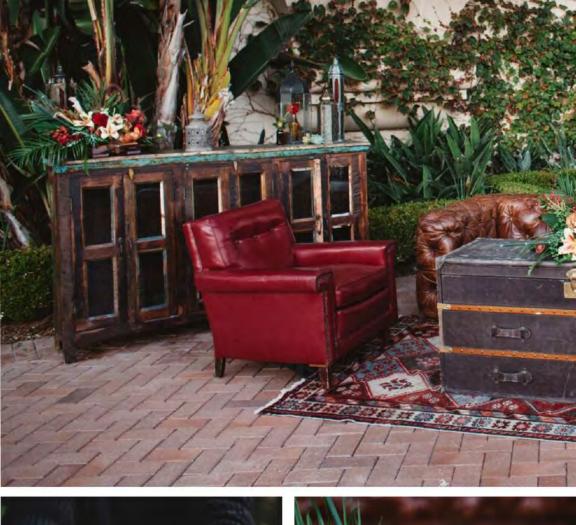

# HAVANA LOUNGE

Specialty Rentals: Archive Rentals
Design + Production by Crosby + Jon Design
Photography by Dana Grant Photo
Florals by Krista Jon Floral
Venue: Pelican Hill Resort

Jameson Sofa, Deano Chair, Rooney Chair, Herman Trunk, Ali Rug, Charles Sideboard, Antique Moroccan Lanterns, Amber and Brown Bottles

#### THE RENTALS

ROONEY CHAIR

DEANO CHAIR

CHARLES SIDEBOARD

HERMANTRUNK

BRASS CANDLE HOLDERS

ANTIQUE MORROCAN LANTERNS

JAMESON SOFA