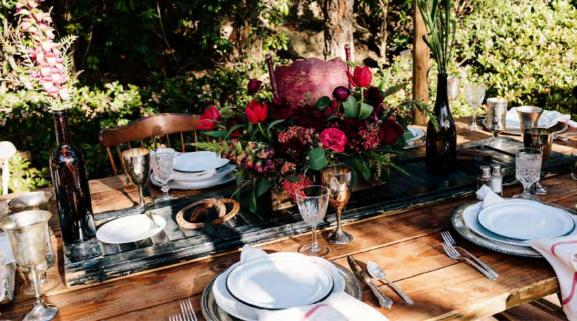

### POP-UP FIESTA

Specialty Rentals: Archive Rentals

Design + Production by Crosby + Jon Design

Photography by Stewart Uy Photo

Florals by Inessa Nichols Design

Venue: El Chavo | Bar / Catering // Cocktail Academy

Baylor Shelf, Vintage Colored Glass Containers, Himmeli Geos Right: Solana Table, Cambria Bench, Baule Clothe Throws, Rooney Chair, Florence Day Bed, Azhar Rug, Santiago and Florentine Pillows

Left: Mixed Colored Goblets,

# POP-UP FIESTA THE RENTALS

ROSE GOLD DINING CHAIR

FLORENTINE PILLOWS

SANTIAGO RUNNERS

ALI RUG