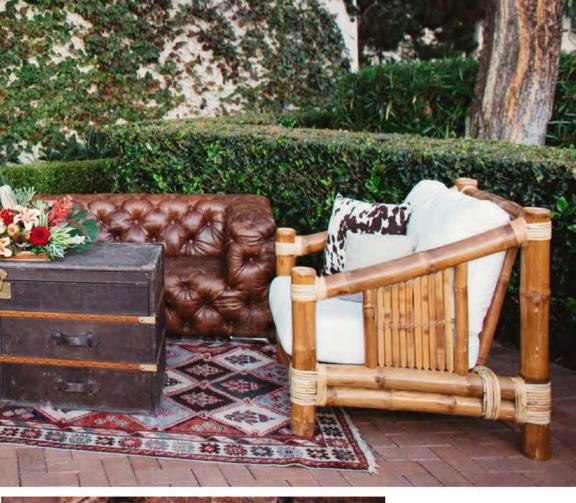

# HAVANA LOUNGE

Specialty Rentals: Archive Rentals
Design + Production by Crosby + Jon Design
Photography by Dana Grant Photo
Florals by Krista Jon Floral
Venue: Pelican Hill Resort

Jameson Sofa, Deano Chair, Rooney Chair, Herman Trunk, Ali Rug, Charles Sideboard, Antique Moroccan Lanterns, Amber and Brown Bottles

#### THE RENTALS

ROONEY CHAIR

DEANO CHAIR

CHARLES SIDEBOARD

HERMANTRUNK

BRASS CANDLE HOLDERS

ANTIQUE MORROCAN LANTERNS

JAMESON SOFA