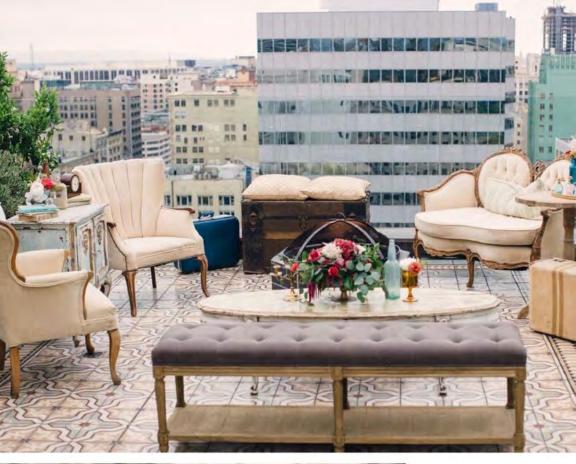

## ROOFTOP SOIREE

Design + Production: Kristin Banta Events Specialty Rentals: Archive Rentals Photography by Braedon Flynn Music: Elan Artists Venue: Perch

Left: Kate Settee, Kate Chair, Emily Chair, Suffolk Bench, Petra Coffee Table, Parker Side Table, Delphine Side Table, Vintage Suitcases, Burton Trunk, Stockard Dresser Right: Gramophone, Vintage Camera

### ROOFTOP LOUNGE THE RENTALS

SUITCASE

VINYL RECORDS

STOCKARD DRESSER

PEPSI CRATES

GUILFORD CIGAR CHAIR

EMILY CHAIR

SUFFOLK BENCH