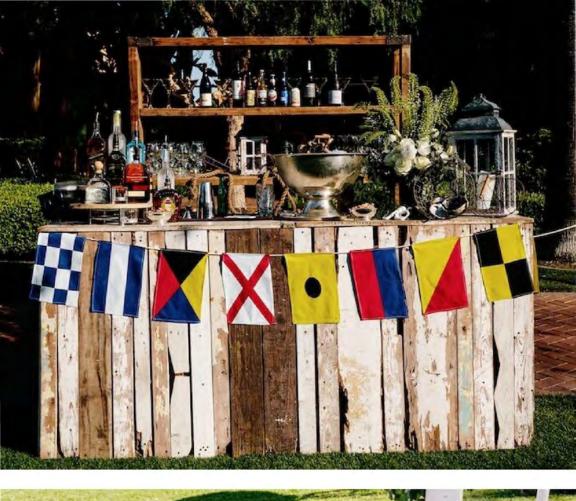

## NAUTICAL

Specialty Rentals: Archive Rentals

Design + Production by Crosby + Jon Design

Photography by Dana Grant Photo

Florals by Art with Nature

Venue: Pelican Hill Resort

Left: Lemonade Stand, Baylor Shelf, Hampton Lanterns, Vintage Buoys, Vintage Life Preserver Right: Celestial Chair, Octopus Accessory, Parker Lantern, Vintage Buoys, Antique French Doors

#### THE RENTALS

BUOYS

LIFE PRESERVER

LEMONADE STAND

NAVY BLUE GOBLETS

OCTOPUS

WHITE FARM CHAIR

SHIBORI NAPKINS

GOLD VOTIFS

HAMPTON LANTERNS