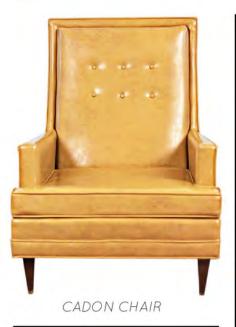

## TAKE FLIGHT

Specialty Rentals: Archive Rentals
Design + Coordination: Bespoke by Katy
Photography by Tara Sieling
Venue: Lyon Air Museum

Top: Draper Sectional, Kidney Coffee Table, Zane Table, Viking Vases, Mid-Century Modern Rug Bottom: Sun Kissed Chairs Astro Table, Vintage Suitcases, Cadon Chair

# TAKE FLIGHT THE RENTALS

SUN KISSED CHAIR

DRAPER SECTIONAL

SUIT CASES

VIKING VASES

KIDNEY COFFEE TABLE