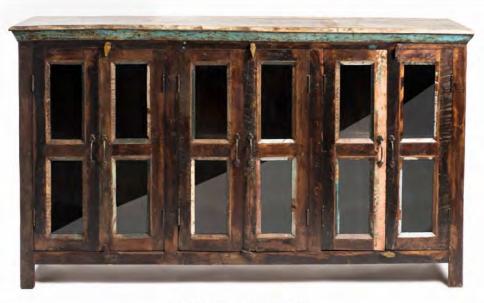

# HAVANA LOUNGE

Specialty Rentals: Archive Rentals
Design + Production by Crosby + Jon Design
Photography by Dana Grant Photo
Florals by Krista Jon Floral
Venue: Pelican Hill Resort

Jameson Sofa, Deano Chair, Rooney Chair, Herman Trunk, Ali Rug, Charles Sideboard, Antique Moroccan Lanterns, Amber and Brown Bottles

#### THE RENTALS

ROONEY CHAIR

DEANO CHAIR

CHARLES SIDEBOARD

HERMANTRUNK

BRASS CANDLE HOLDERS

ANTIQUE MORROCAN LANTERNS

JAMESON SOFA