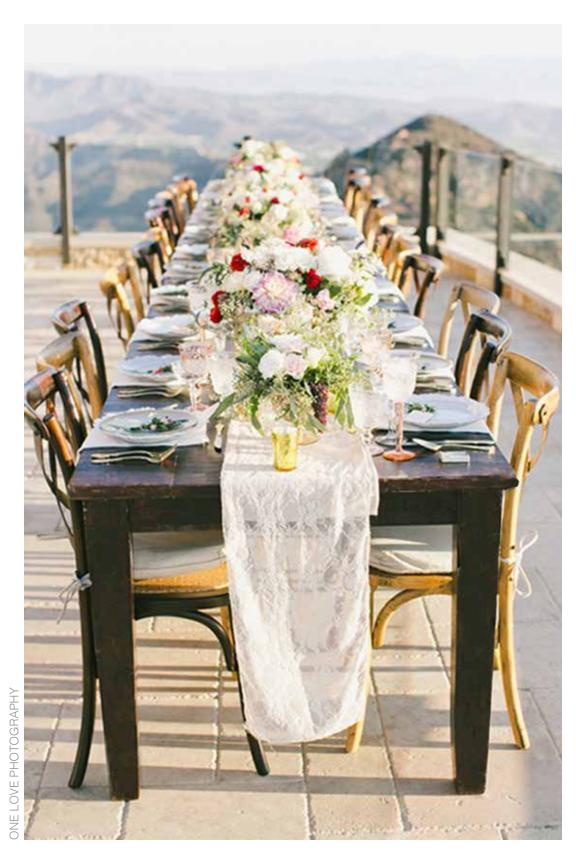

Below: Bentwood Chairs, Mixed French Bistro Chairs and Rustic Teak Canopy. Right: Mixed French Bistro Chairs, Montecito Table, Vintage Gold Flatware, Sonora Dinner Plate, Gold-Rim Crystal Salad Plate and Blush Goblets.