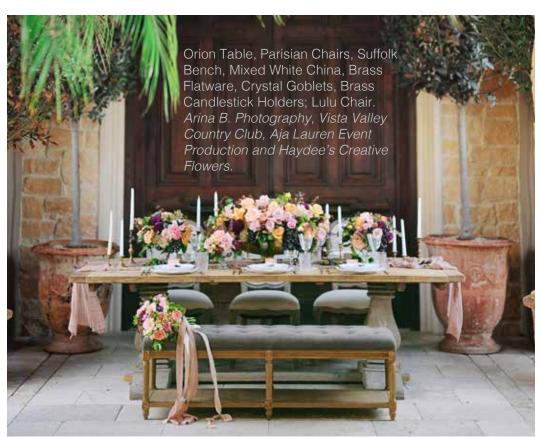

Brass Flatware, Brass Charger, Cut Crystal Dinner Plate, Gold-Rimmed Crystal Salad Plate, Brass Candlestick Holders, Brass Goblet, Gold-Rimmed Champagne Coupe, Cut Crystal Glassware; Suffolk Bench, Parisian Chairs, Annika Chairs and Bingham Table. Cal La Vie Health Spa Luxury Resort with Tres Chic Affairs and Third Bloom.