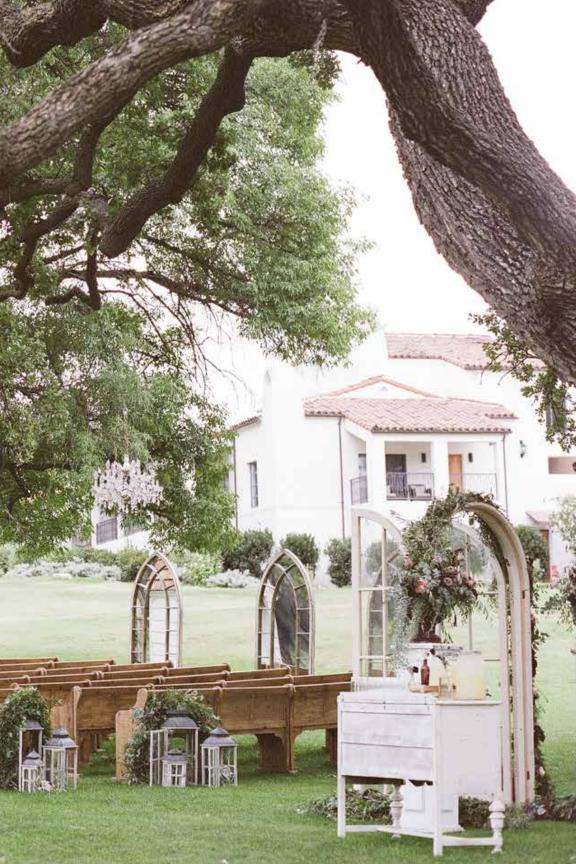

Left: Parker Bistro
Table, Mirror Tray, Silver
Candlesticks; Annika
Chair.
El Matador State Beach

El Matador State Beach by Everly Events with California Floral & Design.

Right: White Farm Chairs, Rustic Pews, French Arch Doors, Hampton Lanterns, White Pillars, Parker Bistro Table and Abalone Shells. Rincon Beach Club, designed by Crosby + Jon with Krista Jon Floral.