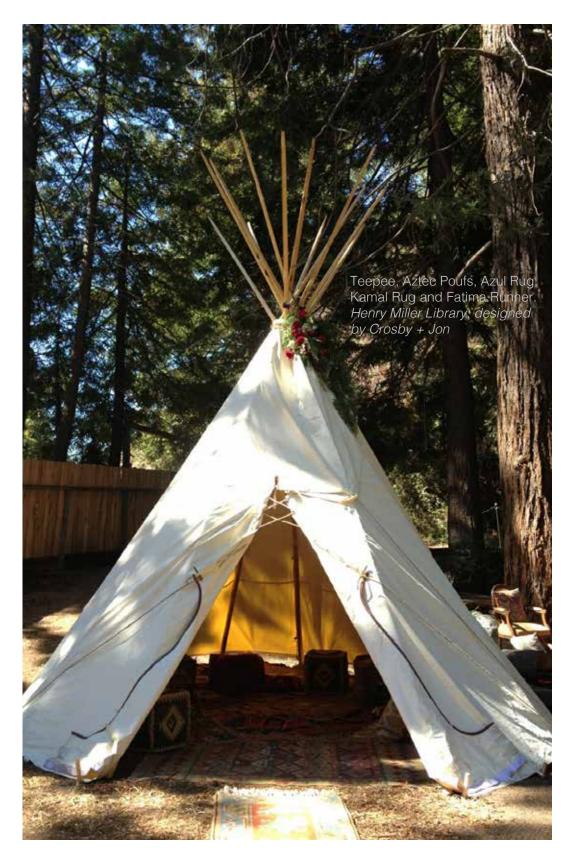

Farm Shutters and Cake Stands. Sloan photography, Krista Jon Floral, Parker Palm Springs with CCL Weddings

June Sofa, Vittoria Rocking Chair, Aztec Poufs, Cambria Trunk, Oliver Petite Table and Ali Rug. Two Sisters Farm with Going Steady Studios.