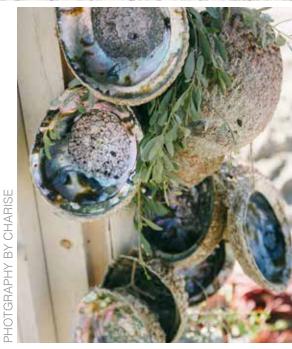

Left: Parker Bistro
Table, Mirror Tray, Silver
Candlesticks; Annika
Chair.
El Matador State Beach

El Matador State Beach by Everly Events with California Floral & Design.

Right: White Farm Chairs, Rustic Pews, French Arch Doors, Hampton Lanterns, White Pillars, Parker Bistro Table and Abalone Shells. Rincon Beach Club, designed by Crosby + Jon with Krista Jon Floral.