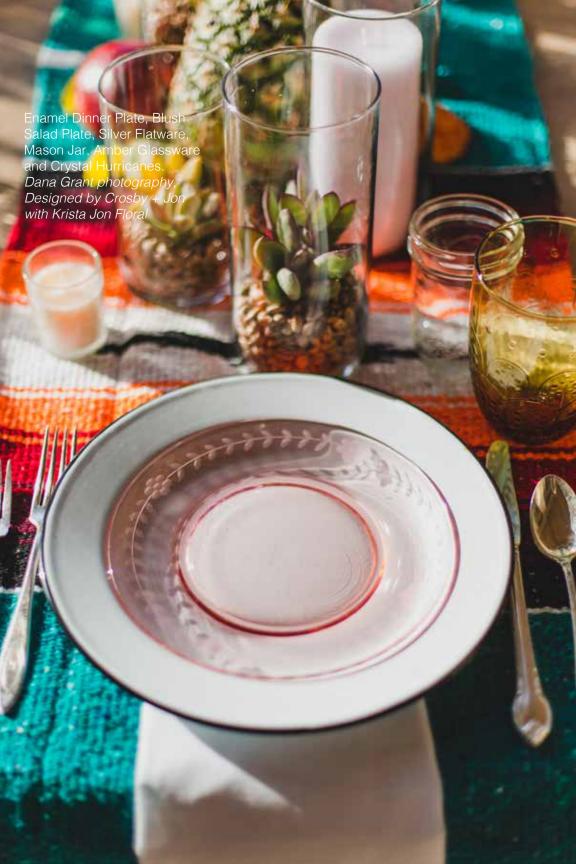

Left: Parker Bistro
Table, Mirror Tray, Silver
Candlesticks; Annika
Chair.
El Matador State Beach

El Matador State Beach by Everly Events with California Floral & Design.

Right: White Farm Chairs, Rustic Pews, French Arch Doors, Hampton Lanterns, White Pillars, Parker Bistro Table and Abalone Shells. Rincon Beach Club, designed by Crosby + Jon with Krista Jon Floral.