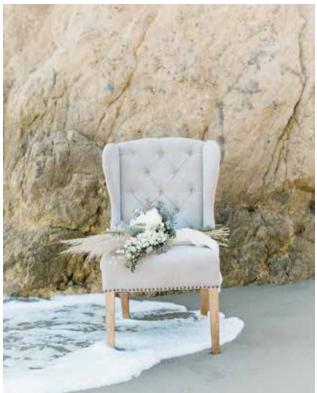

Left: Parker Bistro
Table, Mirror Tray, Silver
Candlesticks; Annika
Chair.
El Matador State Beach

El Matador State Beach by Everly Events with California Floral & Design.

Right: White Farm Chairs, Rustic Pews, French Arch Doors, Hampton Lanterns, White Pillars, Parker Bistro Table and Abalone Shells. Rincon Beach Club, designed by Crosby + Jon with Krista Jon Floral.