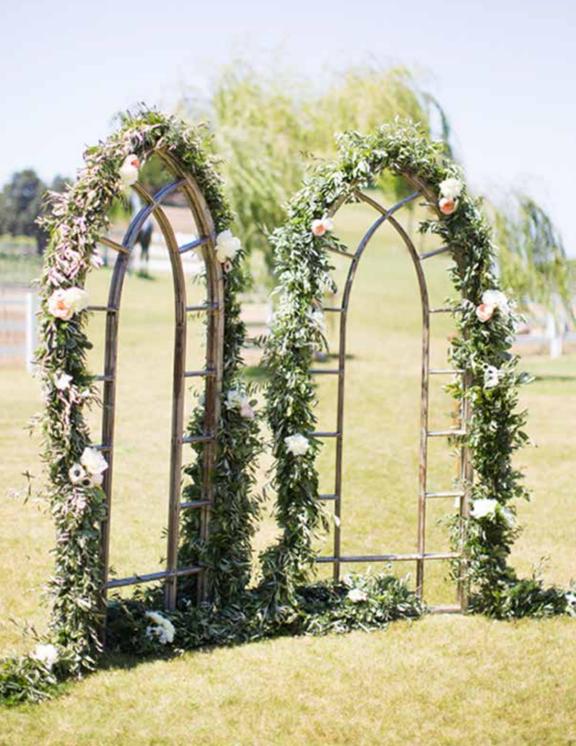

Left: Parker Bistro
Table, Mirror Tray, Silver
Candlesticks; Annika
Chair.
El Matador State Beach

El Matador State Beach by Everly Events with California Floral & Design.

Right: White Farm Chairs, Rustic Pews, French Arch Doors, Hampton Lanterns, White Pillars, Parker Bistro Table and Abalone Shells. Rincon Beach Club, designed by Crosby + Jon with Krista Jon Floral.