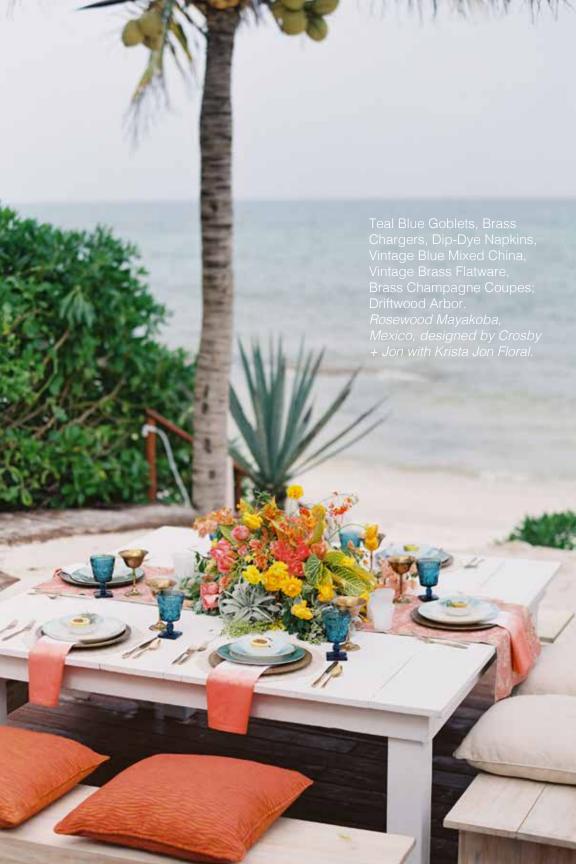

Left: Parker Bistro
Table, Mirror Tray, Silver
Candlesticks; Annika
Chair.
El Matador State Beach

El Matador State Beach by Everly Events with California Floral & Design.

Right: White Farm Chairs, Rustic Pews, French Arch Doors, Hampton Lanterns, White Pillars, Parker Bistro Table and Abalone Shells. Rincon Beach Club, designed by Crosby + Jon with Krista Jon Floral.