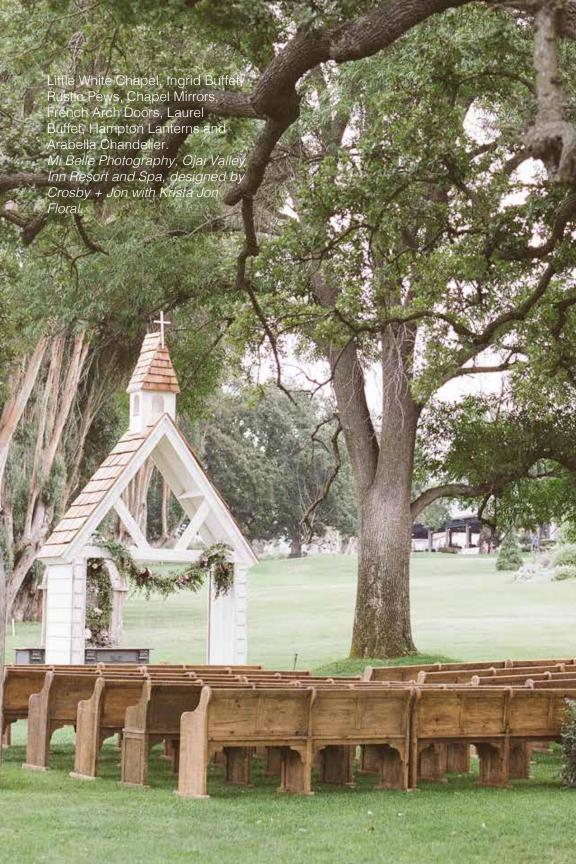

Left: Parker Bistro
Table, Mirror Tray, Silver
Candlesticks; Annika
Chair.
El Matador State Beach

El Matador State Beach by Everly Events with California Floral & Design.

Right: White Farm Chairs, Rustic Pews, French Arch Doors, Hampton Lanterns, White Pillars, Parker Bistro Table and Abalone Shells. Rincon Beach Club, designed by Crosby + Jon with Krista Jon Floral.