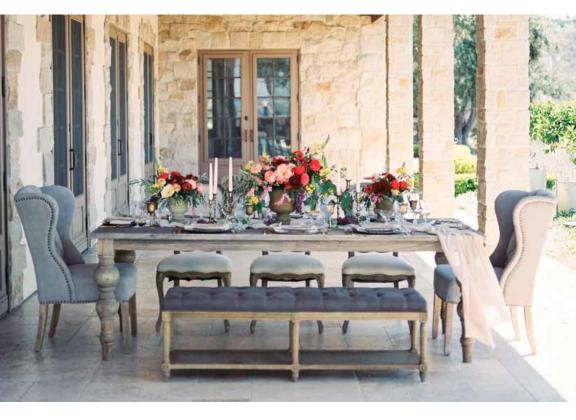

Brass Flatware, Brass Charger, Cut Crystal Dinner Plate, Gold-Rimmed Crystal Salad Plate, Brass Candlestick Holders, Brass Goblet, Gold-Rimmed Champagne Coupe, Cut Crystal Glassware; Suffolk Bench, Parisian Chairs, Annika Chairs and Bingham Table. Cal La Vie Health Spa Luxury Resort with Tres Chic Affairs and Third Bloom.