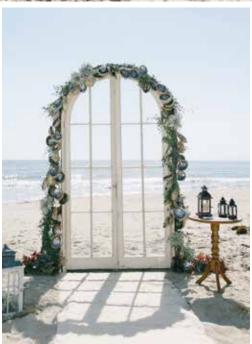

Left: Parker Bistro
Table, Mirror Tray, Silver
Candlesticks; Annika
Chair.
El Matador State Beach

El Matador State Beach by Everly Events with California Floral & Design.

Right: White Farm Chairs, Rustic Pews, French Arch Doors, Hampton Lanterns, White Pillars, Parker Bistro Table and Abalone Shells. Rincon Beach Club, designed by Crosby + Jon with Krista Jon Floral.