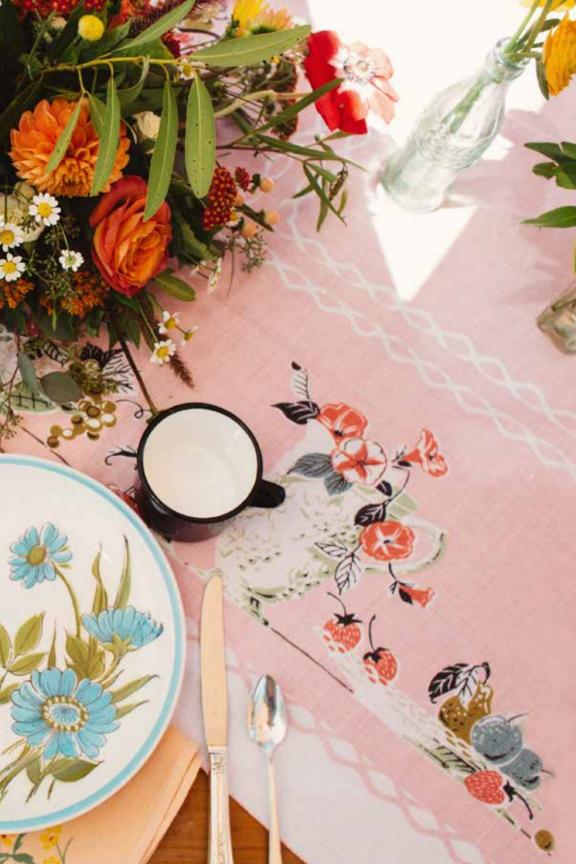

Left: Parker Bistro
Table, Mirror Tray, Silver
Candlesticks; Annika
Chair.
El Matador State Beach

El Matador State Beach by Everly Events with California Floral & Design.

Right: White Farm Chairs, Rustic Pews, French Arch Doors, Hampton Lanterns, White Pillars, Parker Bistro Table and Abalone Shells. Rincon Beach Club, designed by Crosby + Jon with Krista Jon Floral.