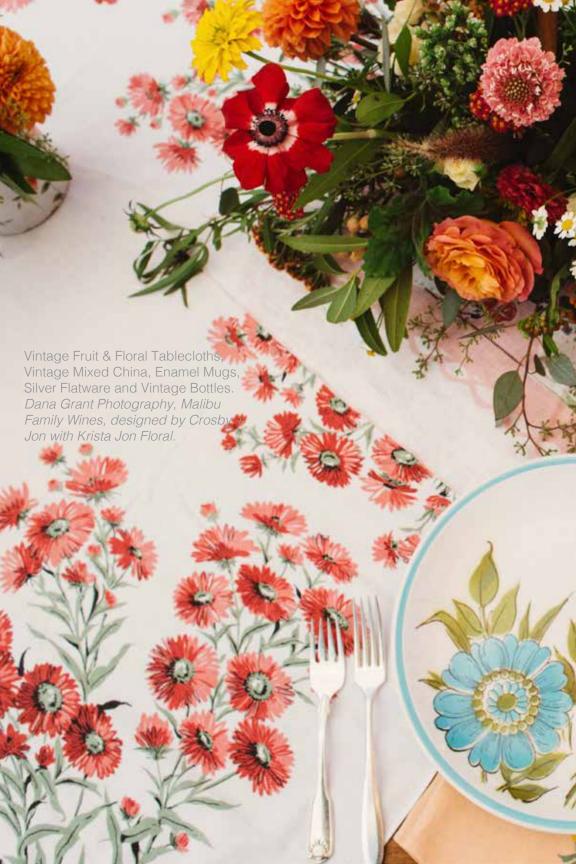

Left: Parker Bistro
Table, Mirror Tray, Silver
Candlesticks; Annika
Chair.
El Matador State Beach

El Matador State Beach by Everly Events with California Floral & Design.

Right: White Farm Chairs, Rustic Pews, French Arch Doors, Hampton Lanterns, White Pillars, Parker Bistro Table and Abalone Shells. Rincon Beach Club, designed by Crosby + Jon with Krista Jon Floral.