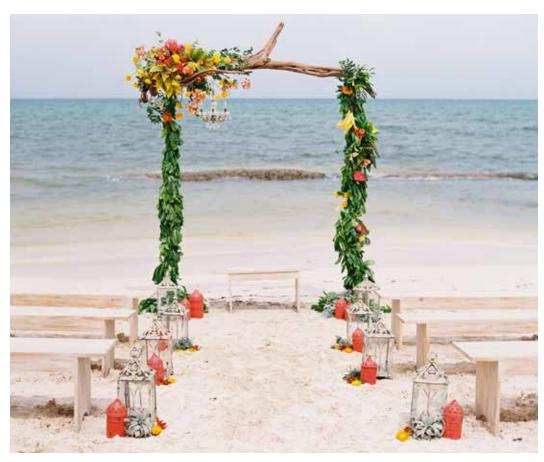

Left: Parker Bistro
Table, Mirror Tray, Silver
Candlesticks; Annika
Chair.
El Matador State Beach

El Matador State Beach by Everly Events with California Floral & Design.

Right: White Farm Chairs, Rustic Pews, French Arch Doors, Hampton Lanterns, White Pillars, Parker Bistro Table and Abalone Shells. Rincon Beach Club, designed by Crosby + Jon with Krista Jon Floral.