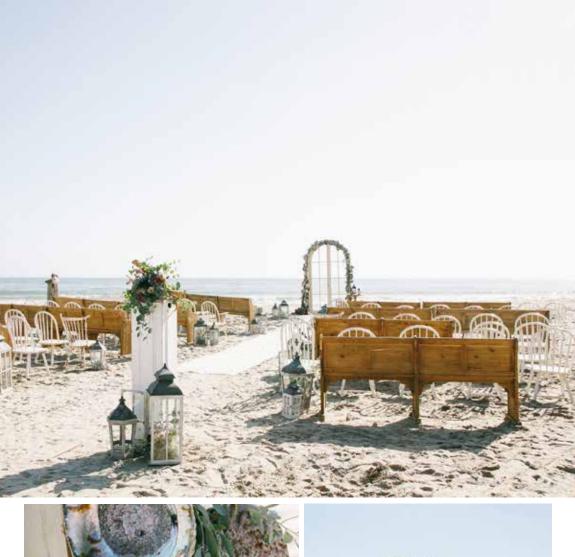

Left: Parker Bistro
Table, Mirror Tray, Silver
Candlesticks; Annika
Chair.
El Matador State Beach

El Matador State Beach by Everly Events with California Floral & Design.

Right: White Farm Chairs, Rustic Pews, French Arch Doors, Hampton Lanterns, White Pillars, Parker Bistro Table and Abalone Shells. Rincon Beach Club, designed by Crosby + Jon with Krista Jon Floral.